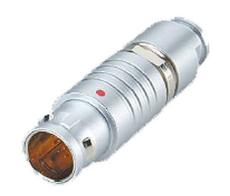

## PSG.1B.308.CLAD62Z

## PUSH-PULL PLUG, 8 PIN CONTACTS, SOLDER, 6.2 MM COLLET, STRAIN RELIEF NUT

| KEY SPECIFICATIONS   |              |
|----------------------|--------------|
| CONNECTOR SERIES     | PSG          |
| CONNECTOR SIZE       | 1B           |
| CONNECTOR GENDER     | MALE         |
| CODING               | G            |
| LOCKING STYLE        | SELF LOCKING |
| ATTACHMENT METHOD    | SOLDER       |
| IP RATING            | IP 50        |
| COLLET SIZE          | 6.2 MM       |
| STANDARD MATE SERIES | FSG          |