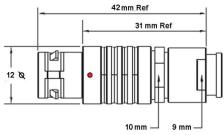

## PSG.1B.308.CLAD62Z

## PUSH-PULL PLUG, 8 PIN CONTACTS, SOLDER, 6.2 MM COLLET, STRAIN RELIEF NUT

| KEY SPECIFICATIONS   |              |
|----------------------|--------------|
| CONNECTOR SERIES     | PSG          |
| CONNECTOR SIZE       | 1B           |
| CONNECTOR GENDER     | MALE         |
| CODING               | G            |
| LOCKING STYLE        | SELF LOCKING |
| ATTACHMENT METHOD    | SOLDER       |
| IP RATING            | IP 50        |
| COLLET SIZE          | 6.2 MM       |
| STANDARD MATE SERIES | FSG          |