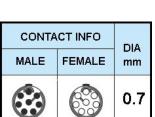

## PUSH-PULL PLUG, 8 PIN CONTACTS, SOLDER, 6.2 MM COLLET, STRAIN RELIEF NUT

| KEY SPECIFICATIONS   |              |
|----------------------|--------------|
| CONNECTOR SERIES     | PSG          |
| CONNECTOR SIZE       | 1B           |
| CONNECTOR GENDER     | MALE         |
| CODING               | G            |
| LOCKING STYLE        | SELF LOCKING |
| ATTACHMENT METHOD    | SOLDER       |
| IP RATING            | IP 50        |
| COLLET SIZE          | 6.2 MM       |
| STANDARD MATE SERIES | FSG          |