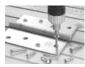

#### **Multi-Functional Hand Tool Kit**

Straight standard ratchet screwdriver

- 6 Popular size screwdriver bits 5 1/4" Dr. Socket: 11/32, 5/16, 1/4, 7/32, 3/16 1 Screwdriver

- 1 Hammer 1 Socket adaptor

angle-ratchet nut driver

### **Multi-Functional Hand Tool Kit**

Screwdriver bits & socket & socket adaptor storage

Straight standard ratchet screwdriver

- 6 Popular size screwdriver bits 5 1/4" Dr. Socket: 11/32, 5/16, 1/4, 7/32, 3/16 1 Screwdriver

#### **Multi-Functional Hand Tool Kit**

socket adaptor storage

Straight standard ratchet screwdriver

- 6 Popular size screwdriver bits
  5 1/4" Dr. Socket: 11/32, 5/16, 1/4, 7/32, 3/16
  1 Screwdriver
  1 Hammer
  1 Socket adaptor

### **Multi-Functional Hand Tool Kit**

Screwdriver bits & socket & socket adaptor storage

Straight standard ratchet screwdriver

- 6 Popular size screwdriver bits
  5 1/4" Dr. Socket: 11/32, 5/16, 1/4, 7/32, 3/16
  1 Screwdriver
  1 Hammer
  1 Socket adaptor