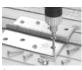

#### **Multi-Functional Hand Tool Kit**

Straight standard ratchet screwdriver

- 6 Popular size screwdriver bits 5 1/4" Dr. Socket: 11/32, 5/16, 1/4, 7/32, 3/16 1 Screwdriver

- 1 Hammer 1 Socket adaptor

angle-ratchet nut driver

### **Multi-Functional Hand Tool Kit**

Screwdriver bits & socket & socket adaptor storage

Straight standard ratchet screwdriver

- 6 Popular size screwdriver bits 5 1/4" Dr. Socket: 11/32, 5/16, 1/4, 7/32, 3/16 1 Screwdriver

#### **Multi-Functional Hand Tool Kit**

socket adaptor storage

Straight standard ratchet screwdriver

- 6 Popular size screwdriver bits
  5 1/4" Dr. Socket: 11/32, 5/16, 1/4, 7/32, 3/16
  1 Screwdriver
  1 Hammer
  1 Socket adaptor

### **Multi-Functional Hand Tool Kit**

Screwdriver bits & socket & socket adaptor storage

Straight standard ratchet screwdriver

- 6 Popular size screwdriver bits
  5 1/4" Dr. Socket: 11/32, 5/16, 1/4, 7/32, 3/16
  1 Screwdriver
  1 Hammer
  1 Socket adaptor