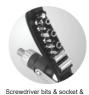

#### **Multi-Functional Hand Tool Kit**

Straight standard ratchet screwdriver

- 6 Popular size screwdriver bits 5 1/4" Dr. Socket: 11/32, 5/16, 1/4, 7/32, 3/16 1 Screwdriver

- 1 Hammer 1 Socket adaptor

angle-ratchet nut driver

### **Multi-Functional Hand Tool Kit**

Screwdriver bits & socket & socket adaptor storage

Straight standard ratchet screwdriver

- 6 Popular size screwdriver bits 5 1/4" Dr. Socket: 11/32, 5/16, 1/4, 7/32, 3/16 1 Screwdriver

#### **Multi-Functional Hand Tool Kit**

socket adaptor storage

Straight standard ratchet screwdriver

- 6 Popular size screwdriver bits
  5 1/4" Dr. Socket: 11/32, 5/16, 1/4, 7/32, 3/16
  1 Screwdriver
  1 Hammer
  1 Socket adaptor

### **Multi-Functional Hand Tool Kit**

Screwdriver bits & socket & socket adaptor storage

Straight standard ratchet screwdriver

- 6 Popular size screwdriver bits
  5 1/4" Dr. Socket: 11/32, 5/16, 1/4, 7/32, 3/16
  1 Screwdriver
  1 Hammer
  1 Socket adaptor