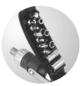

#### **Multi-Functional Hand Tool Kit**

Straight standard ratchet screwdriver

- 6 Popular size screwdriver bits 5 1/4" Dr. Socket: 11/32, 5/16, 1/4, 7/32, 3/16 1 Screwdriver

- 1 Hammer 1 Socket adaptor

angle-ratchet nut driver

### **Multi-Functional Hand Tool Kit**

Screwdriver bits & socket & socket adaptor storage

Straight standard ratchet screwdriver

- 6 Popular size screwdriver bits 5 1/4" Dr. Socket: 11/32, 5/16, 1/4, 7/32, 3/16 1 Screwdriver

#### **Multi-Functional Hand Tool Kit**

socket adaptor storage

Straight standard ratchet screwdriver

- 6 Popular size screwdriver bits
  5 1/4" Dr. Socket: 11/32, 5/16, 1/4, 7/32, 3/16
  1 Screwdriver
  1 Hammer
  1 Socket adaptor

### **Multi-Functional Hand Tool Kit**

Screwdriver bits & socket & socket adaptor storage

Straight standard ratchet screwdriver

- 6 Popular size screwdriver bits
  5 1/4" Dr. Socket: 11/32, 5/16, 1/4, 7/32, 3/16
  1 Screwdriver
  1 Hammer
  1 Socket adaptor