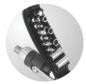

#### **Multi-Functional Hand Tool Kit**

Straight standard ratchet screwdriver

- 6 Popular size screwdriver bits 5 1/4" Dr. Socket: 11/32, 5/16, 1/4, 7/32, 3/16 1 Screwdriver

- 1 Hammer 1 Socket adaptor

angle-ratchet nut driver

### **Multi-Functional Hand Tool Kit**

Screwdriver bits & socket & socket adaptor storage

Straight standard ratchet screwdriver

- 6 Popular size screwdriver bits 5 1/4" Dr. Socket: 11/32, 5/16, 1/4, 7/32, 3/16 1 Screwdriver

#### **Multi-Functional Hand Tool Kit**

socket adaptor storage

Straight standard ratchet screwdriver

- 6 Popular size screwdriver bits
  5 1/4" Dr. Socket: 11/32, 5/16, 1/4, 7/32, 3/16
  1 Screwdriver
  1 Hammer
  1 Socket adaptor

### **Multi-Functional Hand Tool Kit**

Screwdriver bits & socket & socket adaptor storage

Straight standard ratchet screwdriver

- 6 Popular size screwdriver bits
  5 1/4" Dr. Socket: 11/32, 5/16, 1/4, 7/32, 3/16
  1 Screwdriver
  1 Hammer
  1 Socket adaptor