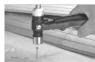

#### **Multi-Functional Hand Tool Kit**

Straight standard ratchet screwdriver

- 6 Popular size screwdriver bits 5 1/4" Dr. Socket: 11/32, 5/16, 1/4, 7/32, 3/16 1 Screwdriver

- 1 Hammer 1 Socket adaptor

angle-ratchet nut driver

### **Multi-Functional Hand Tool Kit**

Screwdriver bits & socket & socket adaptor storage

Straight standard ratchet screwdriver

- 6 Popular size screwdriver bits 5 1/4" Dr. Socket: 11/32, 5/16, 1/4, 7/32, 3/16 1 Screwdriver

#### **Multi-Functional Hand Tool Kit**

socket adaptor storage

Straight standard ratchet screwdriver

- 6 Popular size screwdriver bits
  5 1/4" Dr. Socket: 11/32, 5/16, 1/4, 7/32, 3/16
  1 Screwdriver
  1 Hammer
  1 Socket adaptor

### **Multi-Functional Hand Tool Kit**

Screwdriver bits & socket & socket adaptor storage

Straight standard ratchet screwdriver

- 6 Popular size screwdriver bits
  5 1/4" Dr. Socket: 11/32, 5/16, 1/4, 7/32, 3/16
  1 Screwdriver
  1 Hammer
  1 Socket adaptor