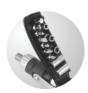

#### **Multi-Functional Hand Tool Kit**

Straight standard ratchet screwdriver

- 6 Popular size screwdriver bits 5 1/4" Dr. Socket: 11/32, 5/16, 1/4, 7/32, 3/16 1 Screwdriver

- 1 Hammer 1 Socket adaptor

angle-ratchet nut driver

### **Multi-Functional Hand Tool Kit**

Screwdriver bits & socket & socket adaptor storage

Straight standard ratchet screwdriver

- 6 Popular size screwdriver bits 5 1/4" Dr. Socket: 11/32, 5/16, 1/4, 7/32, 3/16 1 Screwdriver

#### **Multi-Functional Hand Tool Kit**

socket adaptor storage

Straight standard ratchet screwdriver

- 6 Popular size screwdriver bits
  5 1/4" Dr. Socket: 11/32, 5/16, 1/4, 7/32, 3/16
  1 Screwdriver
  1 Hammer
  1 Socket adaptor

### **Multi-Functional Hand Tool Kit**

Screwdriver bits & socket & socket adaptor storage

Straight standard ratchet screwdriver

- 6 Popular size screwdriver bits
  5 1/4" Dr. Socket: 11/32, 5/16, 1/4, 7/32, 3/16
  1 Screwdriver
  1 Hammer
  1 Socket adaptor