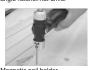

Magnetic nail holder for one-handed nail setting

Nail puller removing a nail

- 1 Sucwan
  1 Hammer
  1 Socket adaptor

angle-ratchet nut drive

Magnetic nail holder for one handed nail setting

Magnetic nail holder

Magnetic nail holder for one-handed nail setting

Nail puller removing a nail

angle-ratchet nut driver

Magnetic nail holder

Magnetic nail holder for one-handed nail setting

Nail puller removing a nail