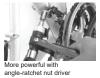

#### **Multi-Functional Hand Tool Kit**

Straight standard ratchet screwdriver

- 6 Popular size screwdriver bits 5 1/4" Dr. Socket: 11/32, 5/16, 1/4, 7/32, 3/16 1 Screwdriver

- 1 Hammer 1 Socket adaptor

angle-ratchet nut driver

- 1 Sucwan
  1 Hammer
  1 Socket adaptor

angle-ratchet nut drive

Magnetic nail holder for one handed nail setting

angle-ratchet nut driver

Magnetic nail holder

Magnetic nail holder for one-handed nail setting

Nail puller removing a nail