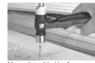

#### **Multi-Functional Hand Tool Kit**

Straight standard ratchet screwdriver

- 6 Popular size screwdriver bits 5 1/4" Dr. Socket: 11/32, 5/16, 1/4, 7/32, 3/16 1 Screwdriver

- 1 Hammer 1 Socket adaptor

angle-ratchet nut driver

- 1 Sucwan
  1 Hammer
  1 Socket adaptor

angle-ratchet nut drive

Magnetic nail holder for one handed nail setting

angle-ratchet nut driver

Magnetic nail holder

Magnetic nail holder for one-handed nail setting

Nail puller removing a nail