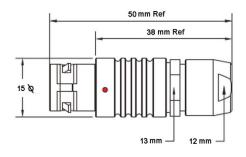

## PSG.2B.316.CLAD62

## PUSH-PULL PLUG, 16 PIN CONTACTS, SOLDER, 6.2 MM COLLET

| KEY SPECIFICATIONS   |              |
|----------------------|--------------|
| CONNECTOR SERIES     | PSG          |
| CONNECTOR SIZE       | 2В           |
| CONNECTOR GENDER     | MALE         |
| CODING               | G            |
| LOCKING STYLE        | SELF LOCKING |
| ATTACHMENT METHOD    | SOLDER       |
| IP RATING            | IP 50        |
| COLLET SIZE          | 6.2 MM       |
| STANDARD MATE SERIES | FSG          |