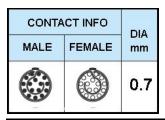

## PUSH-PULL PLUG, 16 PIN CONTACTS, SOLDER, 6.2 MM COLLET

| KEY SPECIFICATIONS   |              |
|----------------------|--------------|
| CONNECTOR SERIES     | PSG          |
| CONNECTOR SIZE       | 2В           |
| CONNECTOR GENDER     | MALE         |
| CODING               | G            |
| LOCKING STYLE        | SELF LOCKING |
| ATTACHMENT METHOD    | SOLDER       |
| IP RATING            | IP 50        |
| COLLET SIZE          | 6.2 MM       |
| STANDARD MATE SERIES | FSG          |