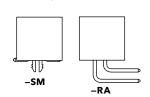

#### -RA = Right-angle

-SM = Surface Mount

Α

No. of pins x

(1.27) .050 + (6.35) .250

No. of pins x

(1.27) .050 + (10.16) .400

-LC = Locking Clip (Not available with -RA) (Manual placement required)

### TAIL **OPTION**

Leave blank for

Through-hole

version

-SM

= Surface Mount

-RA = Right-angle