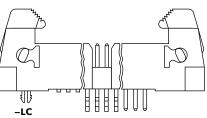

#### -RA = Right-angle

-SM = Surface Mount

Α

No. of pins x

(1.27) .050 + (6.35) .250

No. of pins x

(1.27) .050 + (10.16) .400

-LC = Locking Clip (Not available with -RA) (Manual placement required)