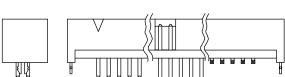

#### -RA = Right-angle

-SM = Surface Mount

Α

No. of pins x

(1.27) .050 + (6.35) .250

No. of pins x

(1.27) .050 + (10.16) .400

-LC = Locking Clip (Not available with -RA) (Manual placement required)

### TAIL **OPTION**

Leave blank for

Through-hole

version

-SM

= Surface Mount

-RA = Right-angle