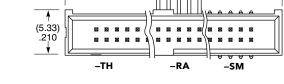

#### -RA = Right-angle

-SM = Surface Mount

Α

No. of pins x

(1.27) .050 + (6.35) .250

No. of pins x

(1.27) .050 + (10.16) .400

-LC = Locking Clip (Not available with -RA) (Manual placement required)

### TAIL **OPTION**

Leave blank for

Through-hole

version

-SM

= Surface Mount

-RA = Right-angle

# \_TH -RA