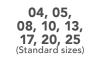

Strain Relief

-TH

04, 05, 06,

08, 10, 11,

12, 13, 15,

17, 20, 25

(Standard sizes)

## **EJECTOR HEADER CAP** (8.71) .343 (9.70) No. of positions x (1.27) .050 → + (18.16) .715 NO. PINS PER ROW 05, 08, 10,

13, 17, 20, 25