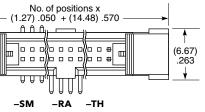

#### -RA = Right-angle

-SM = Surface Mount

Α

No. of pins x

(1.27) .050 + (6.35) .250

No. of pins x

(1.27) .050 + (10.16) .400

-LC = Locking Clip (Not available with -RA) (Manual placement required)

### TAIL **OPTION**

Leave blank for

Through-hole

version

-SM

= Surface Mount

-RA = Right-angle