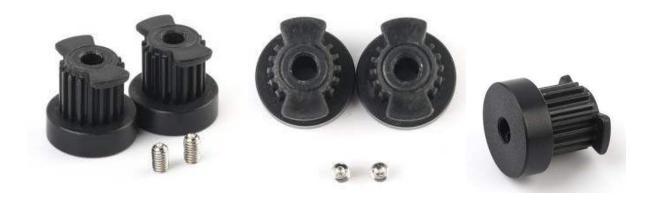

## **Plastic Timing Pulley 18T (Pair)**

SKU: 83003 Weight: 9.00 Gram

## **Features**

- ? Made from 6061 aluminum and nylon.
- ? 18 tooth timing pulley with a center diameter of 4mm.
- ? Compatible with MXL Timing Belt.
- ? 2 Headless Screw M3x5 included.

## **DEMO**

| Specifications    |                                                   |
|-------------------|---------------------------------------------------|
| SKU               | 83003                                             |
| Product Name      | Plastic Timing Pulley 18T (Pair)                  |
| Part List         | 2xPlastic Timing Pulley 18T 2xHeadless Screw M3x5 |
| Package Dimension | 60x100x18mm (2.36x3.94x0.71 inch)                 |
| Net Weight        | 8g (0.28oz)                                       |
| Gross Weight      | 9g (0.32oz)                                       |