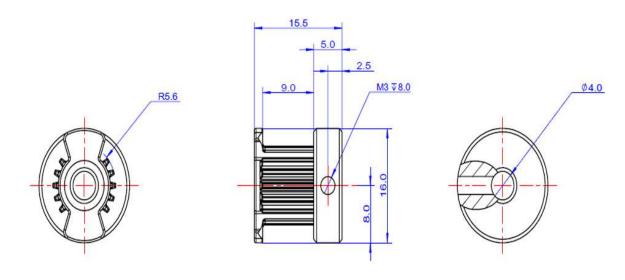

## **Features**

- ? Made from 6061 aluminum and nylon.
- ? 18 tooth timing pulley with a center diameter of 4mm.
- ? Compatible with MXL Timing Belt.
- ? 2 Headless Screw M3x5 included.

## **Size Charts**

## **DEMO**

| Specifications    |                                                   |
|-------------------|---------------------------------------------------|
| SKU               | 83003                                             |
| Product Name      | Plastic Timing Pulley 18T (Pair)                  |
| Part List         | 2xPlastic Timing Pulley 18T 2xHeadless Screw M3x5 |
| Package Dimension | 60x100x18mm (2.36x3.94x0.71 inch)                 |
| Net Weight        | 8g (0.28oz)                                       |
| Gross Weight      | 9g (0.32oz)                                       |