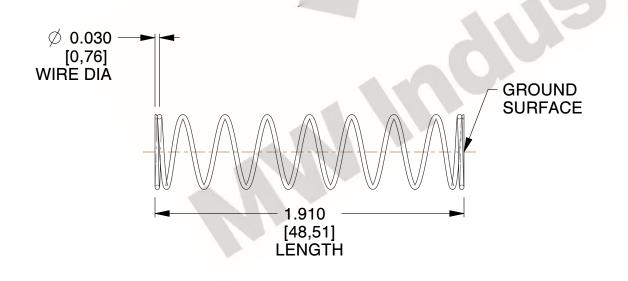

## **NOTES:**

1. Material: Music Wire 2. Finish: Glod Irridite

3. Ends: Closed and Ground

4. Total Coils: 10.000

5. Sugg. Max. Deflection: 0.610 (in) 6. Sugg. Max. Load : 2.300 (lbs)

7. All Drawing Dimensions are in Inches [mm]

SCALE

1.563

| COMPONENT | SPRINGS |           |
|-----------|---------|-----------|
| 11772     |         | UNIT      |
|           |         | INCH [mm] |
|           |         | SHEET     |

**COMPRESSION SPRINGS** 