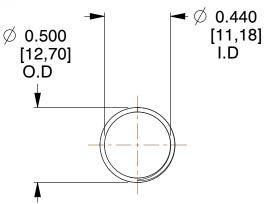

## **NOTES:**

1. Material: Music Wire 2. Finish: Glod Irridite

3. Ends: Closed and Ground

4. Total Coils: 10.000

5. Sugg. Max. Deflection: 0.610 (in) 6. Sugg. Max. Load : 2.300 (lbs)

7. All Drawing Dimensions are in Inches [mm]