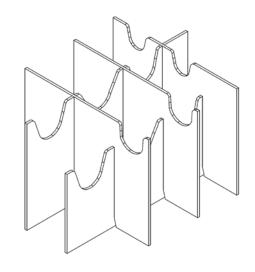

## FEATURES:

- Eliminates workstation clutter
- Made from an extruded conductive polypropylene plastic material, making it ideal to properly set up and standardize any ESD workstation.
- Contains twelve cells that can be used for various items which are used on the workstation, such as MENDA dispensing bottles, lotion, flux bottles, solder spools, cutters, tweezers, wash bottles and various other workbench accessories
- The front of the workstation organizer is cut low for quick and easy access to smaller items placed in the front cells.
- Closes securely which keeps contents clean and makes it portable