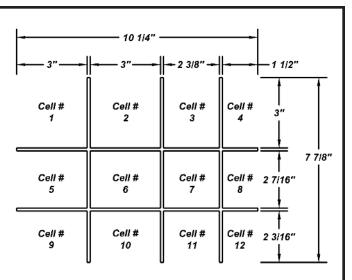

## FEATURES:

- Eliminates workstation clutter
- Made from an extruded conductive polypropylene plastic material, making it ideal to properly set up and standardize any ESD workstation.
- Contains twelve cells that can be used for various items which are used on the workstation, such as MENDA dispensing bottles, lotion, flux bottles, solder spools, cutters, tweezers, wash bottles and various other workbench accessories
- The front of the workstation organizer is cut low for quick and easy access to smaller items placed in the front cells.
- Closes securely which keeps contents clean and makes it portable