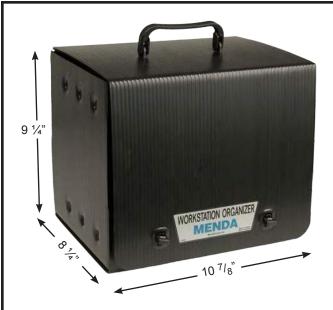

## FRONT OF BOX

Workstation Organizer Kit includes:

(1) 35876 organizer

PACKAGING:

- (1) <u>35354</u> yellow bottle
- (1) 35359 yellow wash bottle
- (1) 35666 clean hand lotion
- (1) 35654 cable tie
- (1) 35689 dissipative brush

## FEATURES:

- Eliminates workstation clutter
- Made from an extruded conductive polypropylene plastic material, making it ideal to properly set up and standardize any ESD workstation.
- Contains twelve cells that can be used for various items which are used on the workstation, such as MENDA dispensing bottles, lotion, flux bottles, solder spools, cutters, tweezers, wash bottles and various other workbench accessories
- The front of the workstation organizer is cut low for quick and easy access to smaller items placed in the front cells.
- Closes securely which keeps contents clean and makes it portable