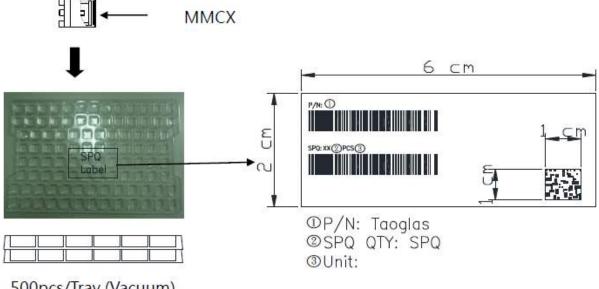

### 4. Packaging (Unit: mm)

500pcs/Tray (Vacuum) Tray dimension: 268\*180mm

Taoglas makes no warranties based on the accuracy or completeness of the contents of this document and reserves the right to make changes to specifications and product descriptions at any time without notice.