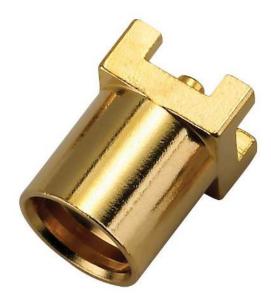

#### Part No. : PCB.MMCXFSTJ.SMT.HT

Product Name : MMCX(F) Surface Mount Jack

Feature

MMCX(F) Jack
Surface Mount PCB Jack
Frequency Range: DC up to 6GHz
Finish: Gold
Leg Length: 0.76mm
Total Length: 5mm
RoHS & REACH Compliant

#### **1. Introduction**

The PCB.MMCXFSTJ.SMT.HT connector was designed to be surface mounted on a PCB. The connector pin is directly soldered onto pads on the PCB. The connector is a standard MMCX (F) Jack. Taoglas connectors are all RoHS compliant.