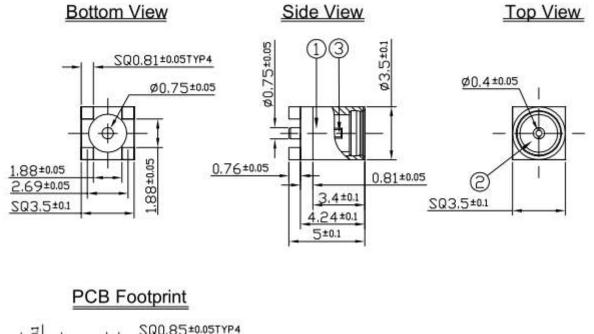

## 2. Specification

| ELECTRICAL                                    |                       |  |  |  |
|-----------------------------------------------|-----------------------|--|--|--|
| Impedance                                     | 50Ω                   |  |  |  |
| Frequency Range                               | DC~6 GHz              |  |  |  |
| Working Voltage                               | Max. ≤170 Vrms        |  |  |  |
| Dielectric withstanding Voltage               | 500 Vrms              |  |  |  |
| Insulation Resistance                         | ≥1000M MΩ             |  |  |  |
| MECHANICAL                                    |                       |  |  |  |
|                                               |                       |  |  |  |
| Connector Dimension                           | 5mm*Ø3.5mm            |  |  |  |
| Connector Dimension<br>Connector Pin Diameter | 5mm*∅3.5mm<br>0.75 mm |  |  |  |
|                                               |                       |  |  |  |
| Connector Pin Diameter                        | 0.75 mm               |  |  |  |

#### **3. Connector Drawing**

Note:

- 1. Copper with Solder Mask
- 2. Solder Area
- 3. Clearance Area

|   | Name           | Material        | Finish | QTY |
|---|----------------|-----------------|--------|-----|
| 1 | Body           | Brass           | Gold   | 1   |
| 2 | Insulator      | Teflon          | White  | 1   |
| 3 | Female Contact | Phosphor Bronze | Gold   | 1   |