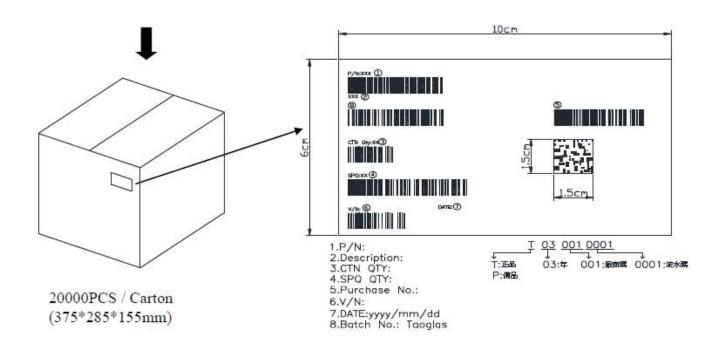

### 4. Packaging (Unit: mm)

500pcs/Tray (Vacuum) Tray dimension: 268\*180mm

Taoglas makes no warranties based on the accuracy or completeness of the contents of this document and reserves the right to make changes to specifications and product descriptions at any time without notice.