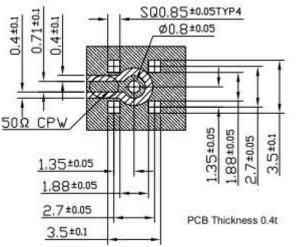

#### **3. Connector Drawing**

Note:

- 1. Copper with Solder Mask
- 2. Solder Area
- 3. Clearance Area

|   | Name           | Material        | Finish | QTY |
|---|----------------|-----------------|--------|-----|
| 1 | Body           | Brass           | Gold   | 1   |
| 2 | Insulator      | Teflon          | White  | 1   |
| 3 | Female Contact | Phosphor Bronze | Gold   | 1   |