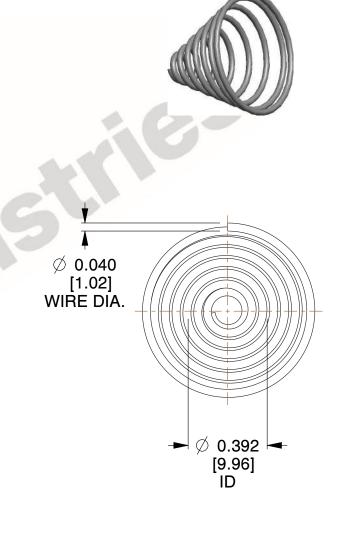

## **NOTES:**

Material : Spring Steel
Total Coils : 7.500
Solid Height : 0.450 (in)

4. Finish: ZINC 5. Ends: Closed

6. All Drawing Dimensions are in Inches [mm]

This file and any associated information and specifications are provided for reference and evaluation purposes only, and is subject to change without notice. MW Industries makes no representations, warranties or guarantees as to the appropriateness, accuracy, completeness, or suitability for any purpose, of the file, information or specifications. You are solely responsible for the use of the file, information or specifications.

SCALE

2.100

COMPONENT TAPERED SPRINGS

**TA-2204CS** 

**TAPERED SPRINGS** 

INCH [mm]

UNIT

1 of 1