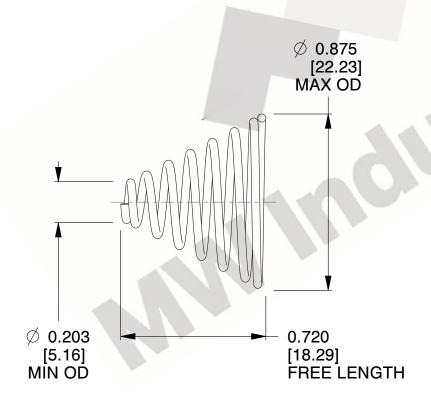

## **NOTES:**

Material : Spring Steel
Total Coils : 7.500
Solid Height : 0.450 (in)

4. Finish: ZINC 5. Ends: Closed

6. All Drawing Dimensions are in Inches [mm]

This file and any associated information and specifications are provided for reference and evaluation purposes only, and is subject to change without notice. MW Industries makes no representations, warranties or guarantees as to the appropriateness, accuracy, completeness, or suitability for any purpose, of the file, information or specifications. You are solely responsible for the use of the file, information or specifications.

SCALE

2.100

COMPONENT TAPERED SPRINGS

**TA-2204CS** 

**TAPERED SPRINGS** 

INCH [mm]

UNIT

1 of 1