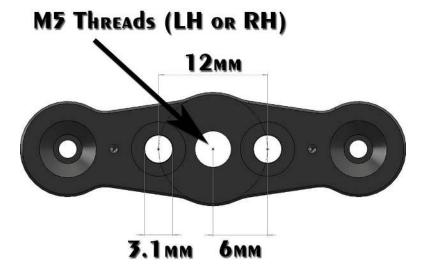

Different mounting options for different motor types allows for maximum motor compatibility. Two standards were retained for this hub: M5 thread (the most common way to mount on that size prop & motor combination) and 12mm mounting screws.

Important note: The hub is available in two versions for mounting on right or left and right threaded motor shafts. There are two dots on the hub with the left and right handed thread which makes it easier to know which one is the thread you are looking for.