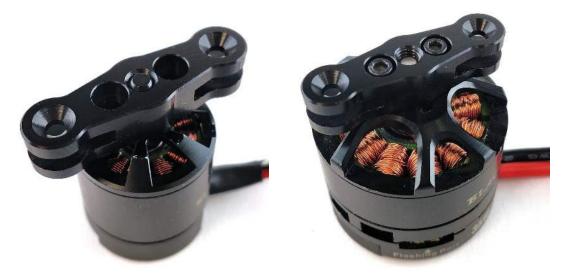

The Lynxmotion MES Folding Propeller Quadcopter Upgrade & 9 x 4.5 Props (CW & CCW) system allows you to fold each propeller into a much more compact area. Its center hub is made from billet aluminum provides you with a sturdy mounting base which should not warp or break. And in the event of a crash, only one side of the prop (blade) will likely need to be replaced. Size matters and the overall footprint of your multirotor when stored or transported is something to consider.

Lynxmotion partnered with  $\underline{HQProp}$ , a manufacturer of high quality propellers for drones, in order to provide the best blades on the market at an affordable price. The folding system does not lose any performance as compared to the standard non-folding 9" x 4.5 propeller.

Important note: The hub is available in two versions for mounting on right or left and right threaded motor shafts. There are two dots on the hub with the left and right handed thread which makes it easier to know which one is the thread you are looking for.