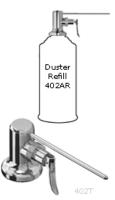

## **MG Chemicals Chrome Plated Trigger Valve**

Chrome Plated Trigger Valve

402T

**For use with** <u>Super Duster 134 Refill canisters (402AR)</u> Allows user precision control and greater comfort. This high quality threaded chrome valve is for use with <u>Cat# 402AR Super Duster Refill</u> aerosol cans, and can be used over and over. It simply screws onto the top of the can, and can be easily removed at any time later without damage to the valve or the can, even if the can's contents have not been depleted. When used instead of standard valves, the Trigger Valve gives the user better control of flow, a higher maximum rate of flow, and increased comfort.