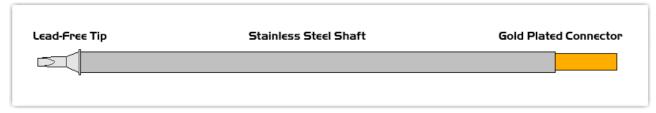

### Long Reach Chisel 60° 1.78mm (0.07")

Tip Style: Long Reach Chisel 60°

Tip Width: 1.78mm (0.07")
Tip Length: 15.00mm (0.59")

700°F Type Cartridge<sup>1</sup>:

RoHS Compliant<sup>2</sup> / Lead Free:

Equivalent to:

For Use With:

350°C - 398°C

YES

STTC-142

EB-9000S