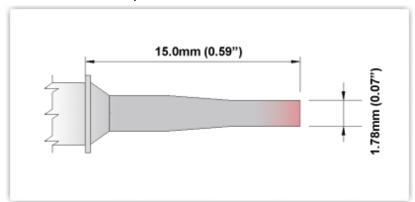

### Long Reach Chisel 60° 1.78mm (0.07")

Tip Style: Long Reach Chisel 60°

Tip Width: 1.78mm (0.07")
Tip Length: 15.00mm (0.59")

700°F Type Cartridge<sup>1</sup>:

RoHS Compliant<sup>2</sup> / Lead Free:

Equivalent to: