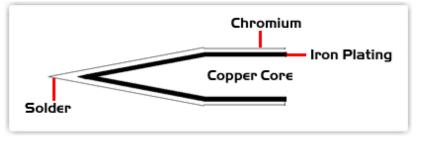

### Material Composition

Copyright © 2010 Easybraid Co. All Rights Reserved

<sup>1</sup> Easybraid tip cartridges will typically idle within a temperature range of +/-1.1°C. However, there is variation in idle temperature across tip geometries within an individual temperature series. Easybraid offers a wide variety of tip geometries from 0.4mm fine point tip to 5m chisel. The length and geometry of a tip will have an influence on the tip idle temperature. To accurately measure idle temperature it will depend greatly on the measurement method, technique and equipment used. Two different methods or the use of alternative equipment will produce different test results.