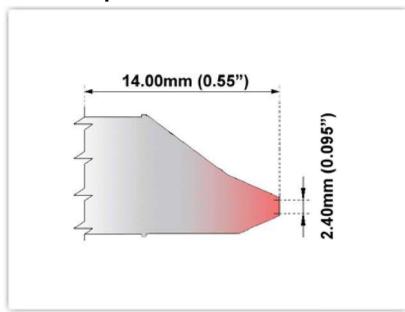

## EBM60DT007

Desolder Tip - Inner Diameter 2.40mm (0.095")

Tip Style: Desolder

Tip Width: 2.40mm (0.09")
Tip Length: 14.00mm (0.55")

600 Type Cartridge<sup>1</sup>: 325°C - 358°C

RoHS Compliant<sup>2</sup> / Lead Free: YES