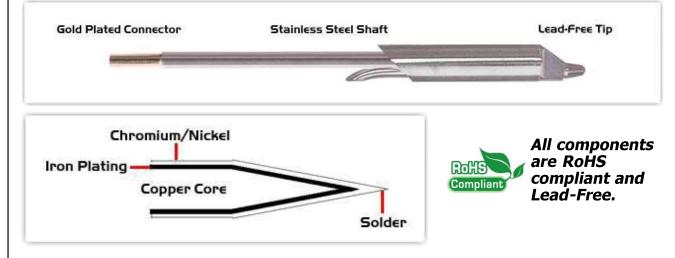

## **Material Composition**

<sup>1</sup> Easy Braid Co. tip cartridges will typically idle within a temperature range of +/-1.1°C. However, there is variation in idle temperature across tip geometries within an individual temperature series. Easy Braid Co. offers a wide variety of tip geometries from 0.25mm fine point tip to 5mm chisel. The length and geometry of a tip will have an influence on the tip idle temperature. To accurately measure idle temperature it will depend greatly on the measurement method, technique and equipment used. Two different methods or the use of alternative equipment will produce different test results.