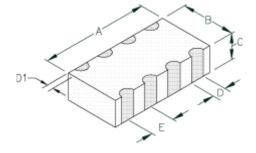

## Drawing Figure #

| Figure |  |
|--------|--|
| Number |  |
| 0      |  |

## **Physical Dimensions**

| А    | В    | С    | D    | D1   | E    | А     | В     | С     | D     | D1    | E     |
|------|------|------|------|------|------|-------|-------|-------|-------|-------|-------|
| mm   | mm   | mm   | mm   | mm   | mm   | in    | in    | in    | in    | in    | in    |
| 3.20 | 1.60 | 0.80 | 0.40 | 0.20 | 0.80 | 0.126 | 0.063 | 0.031 | 0.016 | 0.008 | 0.031 |