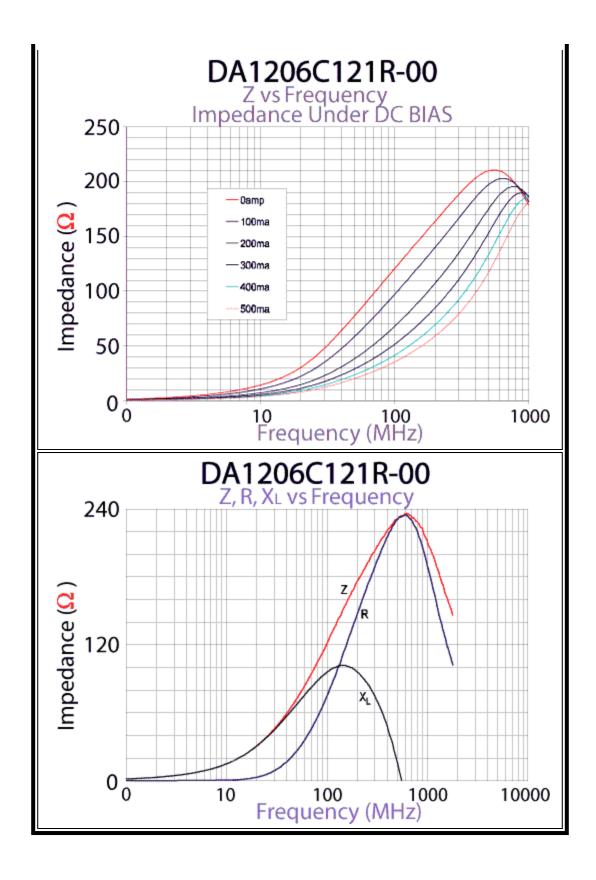

## DA1206C121R-00

Ambient Operating Temperature Range: -55°C to + 125°C

## **Electrical Characteristics**

| NET Z<br>@ 100 MHz | DCR<br>Max | Rated<br>Current<br>mA |
|--------------------|------------|------------------------|
| 120                | 0.20       | 300                    |

Part Curves Page 2 of 3

Part Curves Page 3 of 3

Specifications, which provide more details for the correct use of the described products, are available upon request. All specifications are subject to change without notice. For more information on any of the products listed above, please contact Steward customer service department at (800) 634-2673.