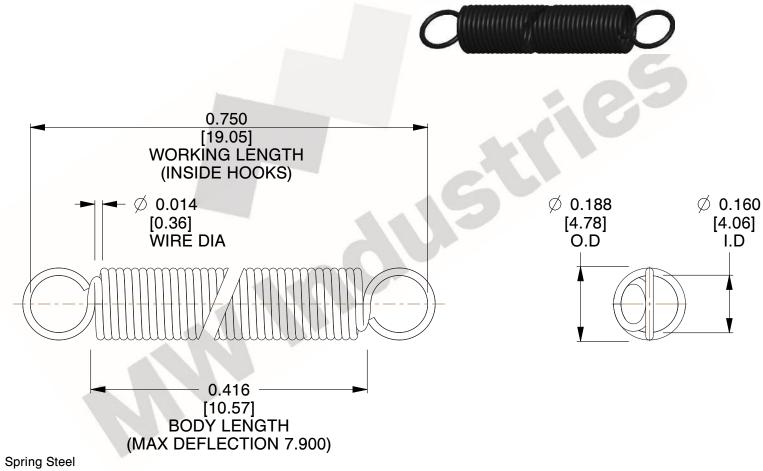

NOTES:

1. Material : Spring Steel

2. Finish:

3. Sugg Max. Load: 0.550 (lbs) 4. Sugg Max. Deflection: 7.900 (in)

5. All Drawing Dimensions are in Inches [mm]

6. ("The coil count, body length, and end position is for reference only")