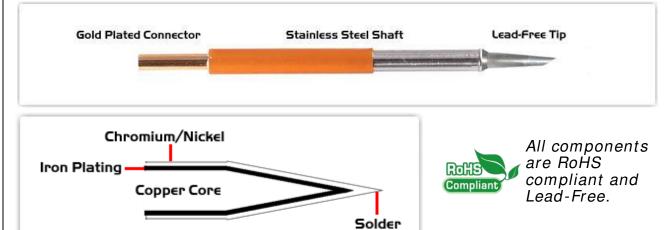

## Material Composition

<sup>1</sup> Easy Braid Co. tip cartridges will typically idle within a temperature range of +/-1.1°C. However, there is variation in idle temperature across tip geometries within an individual temperature series. Easy Braid Co. offers a wide variety of tip geometries from 0.25mm fine point tip to 5mm chisel. The length and geometry of a tip will have an influence on the tip idle temperature. To accurately measure idle temperature it will depend greatly on the measurement method, technique and equipment used. Two different methods or the use of alternative equipment will produce different test results.