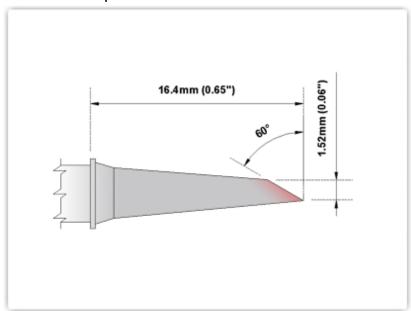

## **Technical Specifications**

ETM70DS529

Hoof 1.52mm (0.06")

Tip Style: Hoof

Tip Width: 1.52mm (0.06")
Tip Length: 16.40mm (0.65")

70 Type Cartridge<sup>1</sup>: 350°C - 398°C

RoHS Compliant<sup>2</sup> / Lead Free: YES