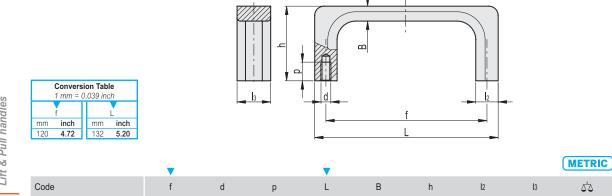

## **RH-MG-CLEAN**

## **Bridge handles**

Rectangular cross section, aluminium





## MATERIAL

Aluminium, epoxy resin coating, glossy finish.

COLOUR RAL 9002 white.

STANDARD EXECUTION Threaded blind holes.

## FEATURES AND APPLICATIONS

This handle, of white colour, is particularly suitable for applications on medical and hospital equipment and on food processing machines whose parts, for hygienic reasons, must be frequently cleaned. Its solid shape without cavities prevents unhealty residues from depositing. Its glossy surface allows a perfect cleaning.





132

12

482

RHMG-02.120.9002

120

M6

40

12

18

83

8