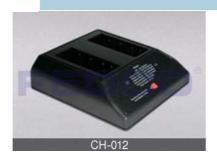

## Battery Charger *for*Two Bay Smart Charger for DR201, DR203, and LI204SX

Energy+ Part: CH-012

Brand: ENERGY+
Type:

Voltage: 10.8
Capacity: 0.0 Amp
Color: Dark Grey

Size: 6.89" x 4.89" x 2.30" Contacts: Mate With Batteries

Warranty: 12 Months

This two bay sequential smart charger is designed to charge and calibrate the smart SM-Bus "DR" series Li-lon batteries, including DR201, DR203, and LI204SX.

This charger has been upgraded to two bay simultaneous charger.