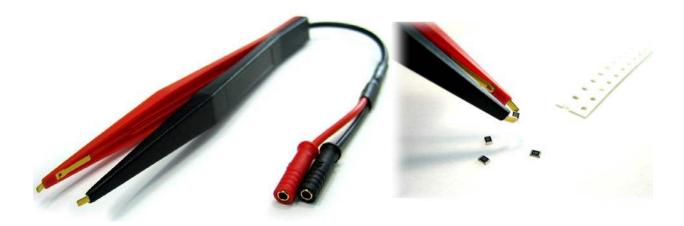

## SMD03M - SMD Tweezers for LCR/ESR with 2mm sockets Information:

SMD tweezers designed for the 2mm LCR or ESR plugs. These tweezers are superb quality, with gold plated tips and compatible with industry standard 2mm banana plugs. These fit easily and securely to the 2mm LCR or ESR plugs.

The gold tips can touch together which means they are suitable for even the smallest parts (smaller than 0402s for example). Additionally, the tips can open wide enough for very large SMD parts (such as Case D tantalums or even larger).