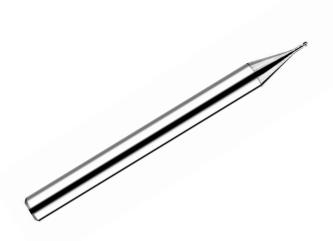

## **CBN** cutter

Long-lasting high precision CBN endmill for mold steel. Applicable for working material Mold Steel HRC 50-68 finishing machining. Radius tolerance:  $\pm 0.003$ mm; Flute diameter tolerance:  $\pm 0/0.01$ mm

## **Cutter specification**

• P/N: **DK02006ZO** 

Specification: R1xL6\_CBN

Shank diameter: 4mm

• Working material: Mold steel HRC 50-68

• Radius tolerance: ±0.003mm

Flute diameter tolerance: +0/ -0.01mm

• Total length: 50mm