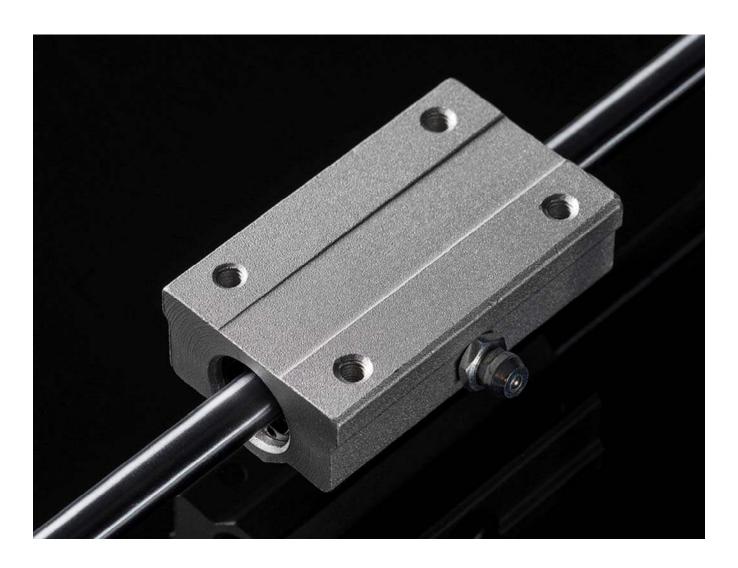

## Linear Bearing Platform (Large) – 8mm Diameter – SC8LUU

PRODUCT ID: 1180

## DESCRIPTION

Make your robot or CNC move on rails super fast with a linear bearing platform. The platform is 34mm x 58mm and has four holes tapped for M4 machine screws so you can attach pretty much anything you want. All you need to get started is two 8mm supports and a precision-ground 8mm rod. Often times, CNC projects will have two of these on opposite sides to support a larger platform.