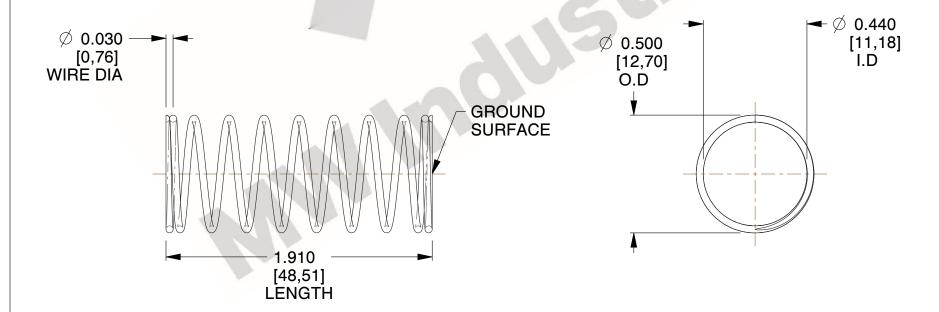

## **NOTES:**

1. Material : Spring Steel 2. Finish : Glod Irridite

3. Ends: Closed and Ground

4. Total Coils: 10.000

5. Sugg. Max. Deflection: 0.280 (in)6. Sugg. Max. Load: 2.300 (lbs)

7. All Drawing Dimensions are in Inches [mm]