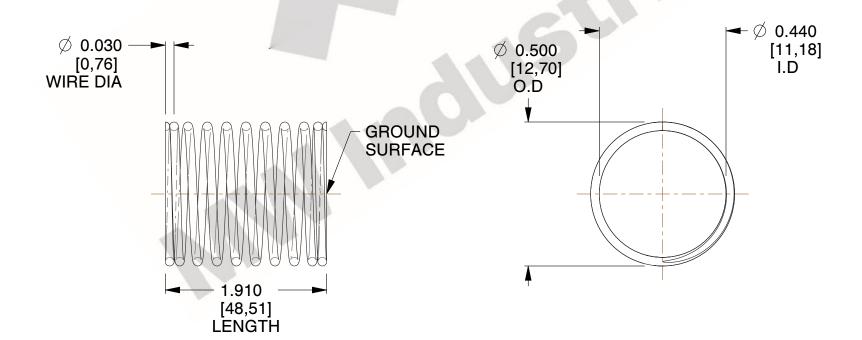

## **NOTES:**

1. Material: Stainless Steel

2. Finish: Glod Irridite

3. Ends: Closed and Ground

4. Total Coils: 10.000

5. Sugg. Max. Deflection: 0.280 (in)

6. Sugg. Max. Load : 2.300 (lbs)

7. All Drawing Dimensions are in Inches [mm]

3.000

SCALE

11772

COMPONENT

COMPRESSION SPRINGS

UNIT
INCH [mm]

**SPRINGS** 

SHEET 1 of 1