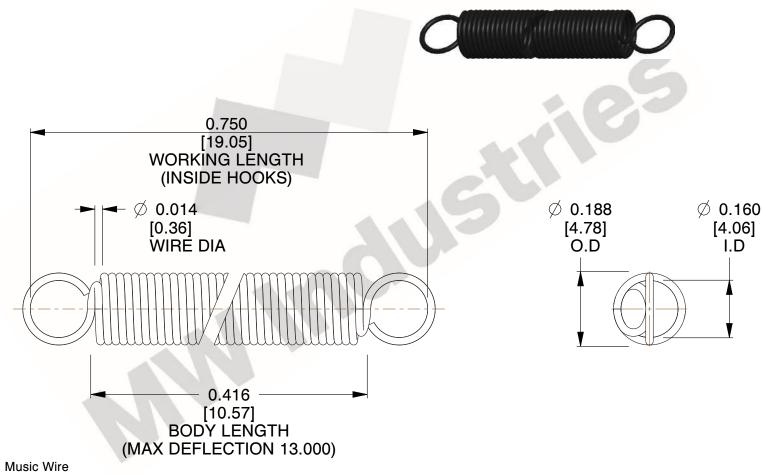

NOTES:

1. Material: Music Wire

2. Finish:

3. Sugg Max. Load: 0.550 (lbs) 4. Sugg Max. Deflection: 13.000 (in)

5. All Drawing Dimensions are in Inches [mm]

6. Coil Co

www.mwcomponents.com 800.237.5225

This file and any associated information and specifications are provided for reference and evaluation purposes only, and is subject to change without notice. MW Industries makes no representations, warranties or guarantees as to the appropriateness, accuracy, completeness, or suitability for any purpose, of the file, information or specifications. You are solely responsible for the use of the file, information or specifications.