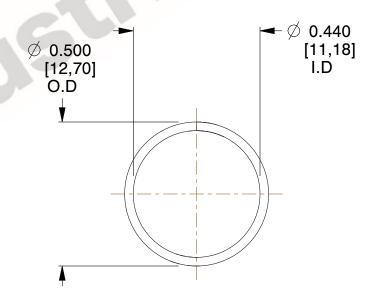

## **NOTES:**

Material : Hard Drawn
Finish : Glod Irridite

3. Ends: Closed

4. Total Coils: 10.000

Sugg. Max. Deflection: 0.650 (in)
Sugg. Max. Load: 2.300 (lbs)

7. All Drawing Dimensions are in Inches [mm]