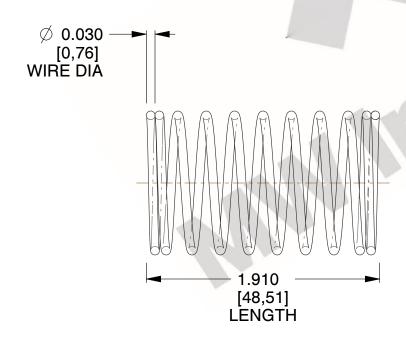

## **NOTES:**

Material : Hard Drawn
Finish : Glod Irridite

3. Ends: Closed

4. Total Coils: 10.000

Sugg. Max. Deflection: 0.650 (in)
Sugg. Max. Load: 2.300 (lbs)

7. All Drawing Dimensions are in Inches [mm]