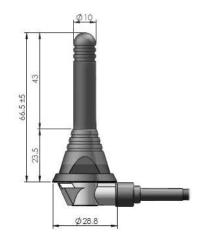

## **Mechanical Specifcations**

| Dimensions:      | L76 x W29 x 10mm Ø |
|------------------|--------------------|
| Cable:           | RG58               |
| Connector:       | SMA Male           |
| Mounting method: | Through hole       |

The brass foot has a ridged topside allowing secure fitting to the enclosure and a 6mm diameter screw thread for mounting the antenna.

Supplied as standard with a 3m cable and either SMA Male or FME Female connectors. Alternative cable lengths or connector types may be specified for volume orders.