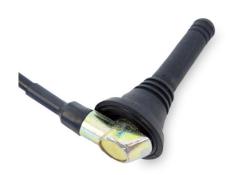

# **General Description**

The Tango 3 is tuned to tri band 2G/GPRS & 3G/UMTS frequencies. It is suited to industrial and automotive applications for panel mounting to (up to 4mm thick) and is manufactured with an O ring seal to prevent moisture ingress once installed.

The brass foot has a ridged topside allowing secure fitting to the enclosure and a 6mm diameter screw thread for mounting the antenna.

Supplied as standard with a 3m cable and either SMA Male or FME Female connectors. Alternative cable lengths or connector types may be specified for volume orders.