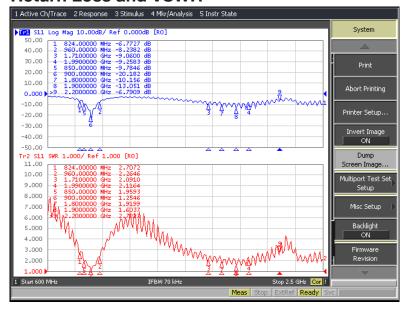

# **Return Loss and VSWR**

## **Electrical Specifications**

| Temperature range:     | -40 to 85°C                                       |
|------------------------|---------------------------------------------------|
| Operating Frequencies: | 869-960/1710-1990MHz                              |
| Impedance:             | 50 Ohm                                            |
| Gain:                  | 2.5dBi                                            |
| VSWR:                  | <2.0                                              |
| Operating frequencies: | GSM / GPRS - 900, 1800,<br>1900MHz<br>3G - 2.1GHz |
| Polarization:          | Vertical                                          |
| Radiation:             | Omni directional                                  |
| Max Power:             | 20W                                               |