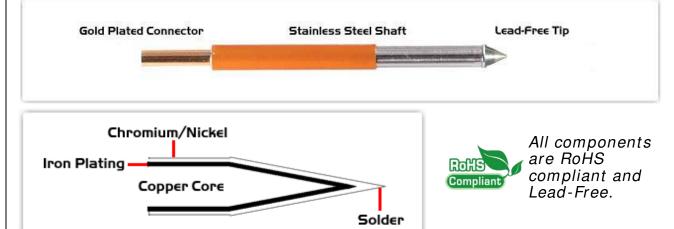

## Material Composition

<sup>1</sup> Easy Braid Co. tip cartridges will typically idle within a temperature range of +/-1.1°C. However, there is variation in idle temperature across tip geometries within an individual temperature series. Easy Braid Co. offers a wide variety of tip geometries from 0.25mm fine point tip to 5mm chisel. The length and geometry of a tip will have an influence on the tip idle temperature. To accurately measure idle temperature it will depend greatly on the measurement method, technique and equipment used. Two different methods or the use of alternative equipment will produce different test results.