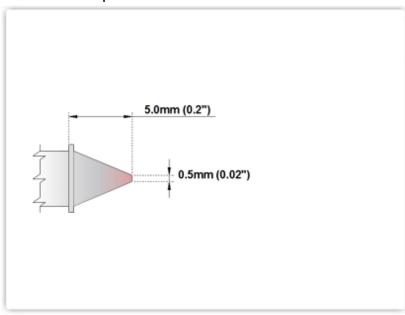

## **Technical Specifications**

ETM70C301

Conical 0.5mm (0.02")

Tip Style: Conical

Tip Width: 0.50mm (0.02")
Tip Length: 5.00mm (0.20")

70 Type Cartridge<sup>1</sup>: 350°C - 398°C

RoHS Compliant<sup>2</sup> / Lead Free: YES