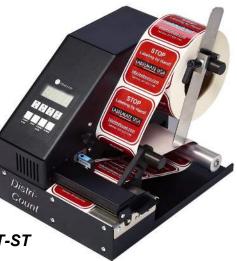

LABELMATE US Label Handling Innovations

**DISTRI-COUNT LABEL DISPENSER** 

## **DISTRI-COUNT**

The <u>DISTRI-COUNT-ST</u> is the ideal solution for dispensing and counting a predetermined number of labels without removing them from the liner. Simply input the desired quantity of labels, press start, and the unpeeled labels are automatically dispensed and counted. In "Count" mode, the <u>DISTRI-COUNT-ST</u> will feed and count the entire label roll.