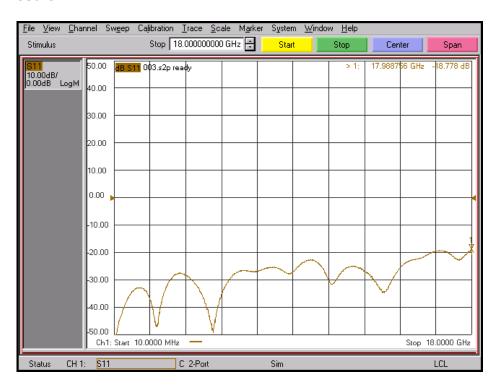

z.



#### ■ Features

- Frequency range: DC to 18 GHz
- VSWR: 1.3: 1(Max) @ 18 GHz

- Quick mating type

### Specification

| Scope      | Specification        | AD06P06FS1             |
|------------|----------------------|------------------------|
| Electrical | Impedance(Ohm)       | 50                     |
|            | Operation Freq.(GHz) | DC to 18 GHz           |
|            | VSWR (Max)           | 1.3: 1 @ 18 GHz        |
| Material   | Dielectric           | PTFE                   |
|            | Center Contact       | BeCu with gold plated  |
|            | Body                 | Brass with gold plated |

<sup>\*</sup> RoHS Compliant

# Precision Test Adapters

## SMA(M) to SMA(F): Quick Mating type



Unit: mm[inch]

### Drawing

Part No.: AD06P06FS1



#### Test Result