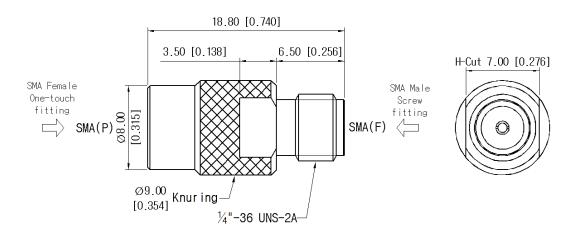

## SMA(M) to SMA(F): Quick Mating type

Unit: mm[inch]

### Drawing

Part No.: AD06P06FS1