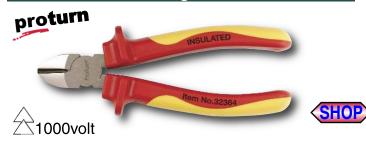

#### **Insulated Diagonal Cutters**

323 Proturn Insulated Diagonal Cutters. Insulation According to VDE 0682/part 201, DIN 7437, EN/IEC 60900, ASTM F-1505-01, NFPA70E, 1000 volt rated. Individually Tested. DIN ISO 5745 Pliers drop-forged from special tool steel, individually high frequency induction hardened, chrome and nickel plated, mirror polished. Proturn ergo soft grip handles for maximum comfort.

| Item   | ↔ ↔     | <b>-</b> |
|--------|---------|----------|
| No.    | mm Inch | Pkg. wt. |
| 323 44 | 160 6.3 | 1 .56    |