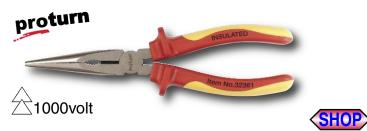

### **Insulated Long Nose Pliers**

323 Proturn Insulated Long Nose Pliers. Insulation According to VDE 0682/part 201, DIN 7437, EN/IEC 60900, ASTM F-1505-01, NFPA70E, 1000 volt rated. Individually Tested. DIN ISO 5745 Pliers drop-forged from special tool steel, individually high frequency induction hardened, chrome and nickel plated, mirror polished. Proturn ergo soft grip handles for maximum comfort.

| Item             | <b>←</b> | ↔    |      | <del></del> |
|------------------|----------|------|------|-------------|
| No.              | mm       | Inch | Pkg. | wt.         |
| 323 48<br>323 41 | 160      | 6.3  | 1    | .32         |
| 323 41           | 200      | 8.0  | 1    | .42         |