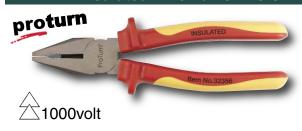

#### **Insulated Lineman's Pliers**

323 Proturn Insulated Lineman's Pliers. Insulation According to VDE 0682/part 201, DIN 7437, EN/IEC 60900, ASTM F-1505-01, NFPA70E, 1000 volt rated. Individually Tested. DIN ISO 5745 Pliers drop-forged from special tool steel, individually high frequency induction hardened, chrome and nickel plated, mirror polished. Proturn ergo soft grip handles for maximum comfort.

| Item   | $\leftrightarrow$ | <b>—</b> • • • |
|--------|-------------------|----------------|
| No.    | mm Inch           | Pkg. wt.       |
| 323 46 | 200 8.0           | 1 .72          |