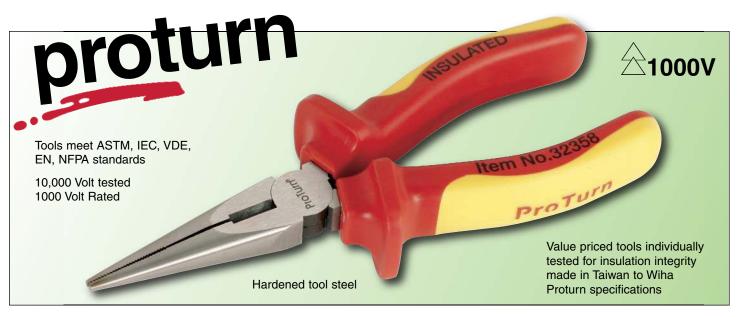

#### **Insulated Lineman's Pliers**

323 Proturn Insulated Lineman's Pliers. Insulation According to VDE 0682/part 201, DIN 7437, EN/IEC 60900, ASTM F-1505-01, NFPA70E, 1000 volt rated. Individually Tested. DIN ISO 5745 Pliers drop-forged from special tool steel, individually high frequency induction hardened, chrome and nickel plated, mirror polished. Proturn ergo soft grip handles for maximum comfort.

| Item   | $\leftrightarrow$ | <b>—</b> • • • |
|--------|-------------------|----------------|
| No.    | mm Inch           | Pkg. wt.       |
| 323 46 | 200 8.0           | 1 .72          |