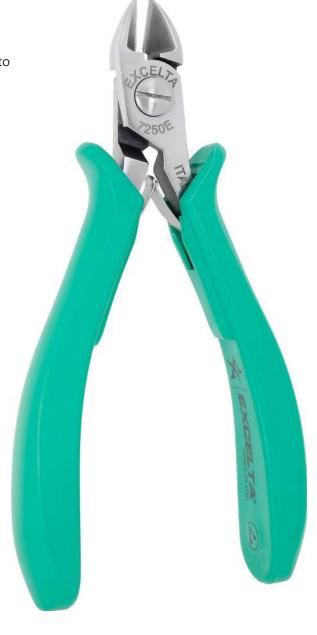

## **TECHNICAL DATA SHEET**

Part#: 7250E

Cutters - Large Oval Head - Semi-Flush Designed for cutting large soft wire.

The 7250E large oval semi-flush cutter has a cutting capacity of .008" to .060" soft wire. It is made of carbon steel. It features a ergonomically molded antimicrobial Anti-Static grip  $(10^{10} \text{ ohms/sq surface resistivity})$  with dual leaf springs.