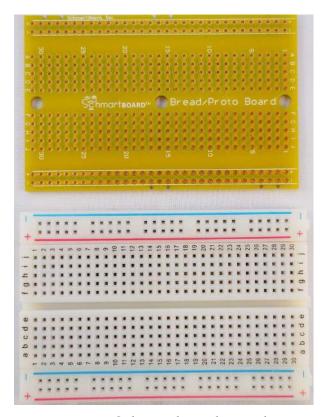

## 201-0015-31- 400 Tie Point Schmartboard Bread/Proto Board Bundled with a 400 Point Breadboard

400 Tie Point Schmartboard Bread/Proto Board Bundled with a 400 Point Breadboard

Schmartboard Bread/Proto Boards' are laid out exactly like a standard breadboard. Have you ever had to move a circuit to a prototyping board after first laying it out on a breadboard? Not Fun! With this board you can either remove the parts from a standard 400 Tie Point Breadboard one at a time and solder them onto this board, or you can lay this on top of your breadboard, place parts through this board and into your breadboard and then when ready, solder the components from the top to this board before removing the board and component leads from the breadboard thus saving the step of transferring the components from the breadboard to this board. This bundle includes the matching breadboard for your convenience.