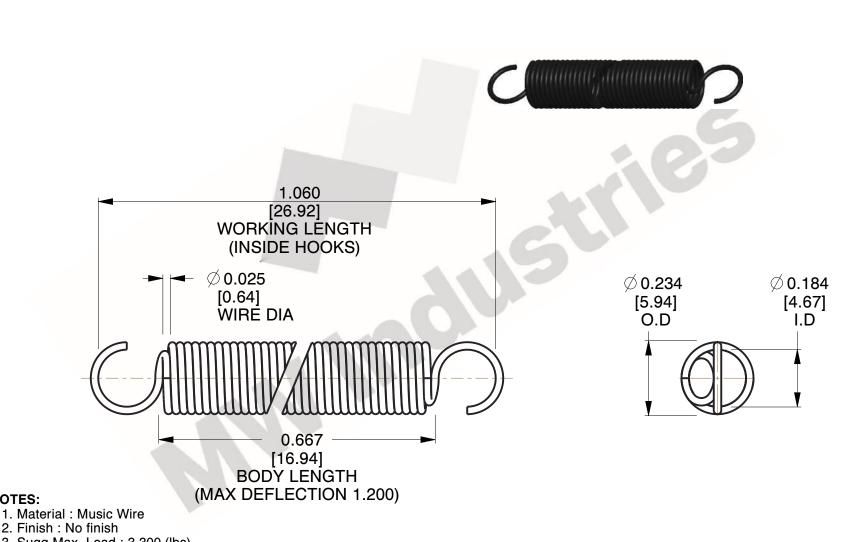

NOTES:

2. Finish: No finish

3. Sugg Max. Load: 3.300 (lbs)

4. Deflection: 1.200 (in)

5. All Drawing Dimensions are in Inches [mm]

6. ("The coil count, body length, and end position is for reference only")

www.mwcomponents.com 800.237.5225