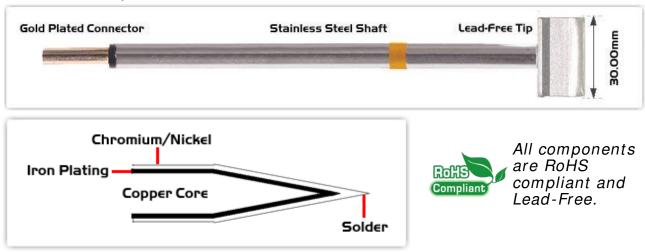

## **Technical Specifications**

EPM75LB128

Blade Tip 30.0 mm (1.18")

Tip Style: Blade Tip

Tip Width: 30.00mm (1.18")
Tip Length: 9.00mm (0.35")

75 Type Cartridge<sup>1</sup>: 350°C - 398°C

RoHS Compliant<sup>2</sup> / Lead Free: YES

## Material Composition

<sup>1</sup> Easy Braid Co. tip cartridges will typically idle within a temperature range of +/-1.1°C. However, there is variation in idle temperature across tip geometries within an individual temperature series. Easy Braid Co. offers a wide variety of tip geometries from 0.25mm fine point tip to 5mm chisel. The length and geometry of a tip will have an influence on the tip idle temperature. To accurately measure idle temperature it will depend greatly on the measurement method, technique and equipment used. Two different methods or the use of alternative equipment will produce different test results.