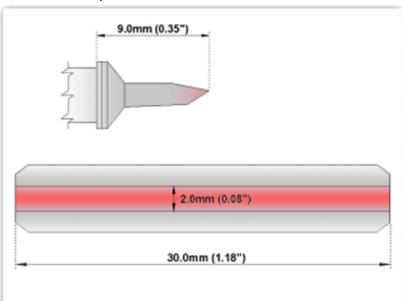

## **Technical Specifications**

EPM75LB128

Blade Tip 30.0 mm (1.18")

Tip Style: Blade Tip

Tip Width: 30.00mm (1.18")
Tip Length: 9.00mm (0.35")

75 Type Cartridge<sup>1</sup>: 350°C - 398°C

RoHS Compliant<sup>2</sup> / Lead Free: YES