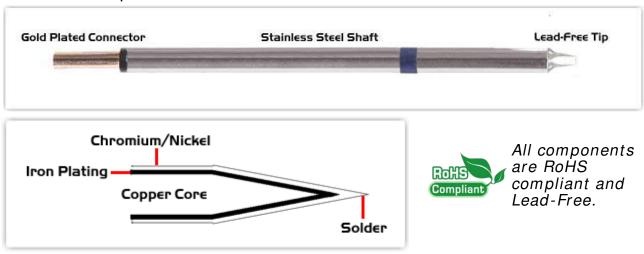

## Material Composition

<sup>1</sup> Easy Braid Co. tip cartridges will typically idle within a temperature range of +/-1.1°C. However, there is variation in idle temperature across tip geometries within an individual temperature series. Easy Braid Co. offers a wide variety of tip geometries from 0.25mm fine point tip to 5mm chisel. The length and geometry of a tip will have an influence on the tip idle temperature. To accurately measure idle temperature it will depend greatly on the measurement method, technique and equipment used. Two different methods or the use of alternative equipment will produce different test results.