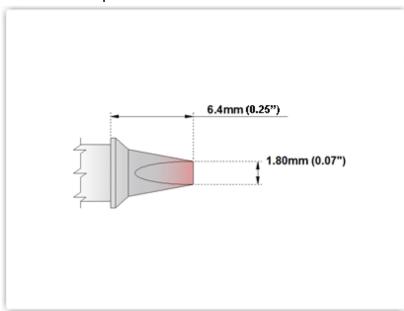

## EPM60CP201

Chisel 30° 1.80mm (0.07")

Tip Style: Chisel 30°
Tip Width: 1.80mm (0.07")

Tip Length: 6.40mm (0.25")

60 Type Cartridge<sup>1</sup>: 325°C - 358°C

RoHS Compliant<sup>2</sup> / Lead Free: YES

For Use With: EB-2000S, MFR-PS1100, MFR-PS2200, MFR-PS1K, MFR-PS2K