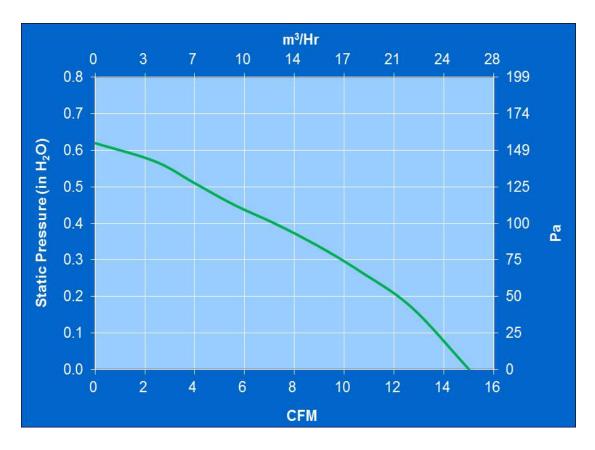

### Motor:

Nominal Voltage = 12 vdcOperating Voltage Range = 6 - 14 vdcNominal Running Current = 0.28 ampsMax. Locked Rotor Current = 1.12 amps **Running Power** = 3.36 watts Average Speed = 4050 rpmBearings = BallAir Flow = 15 cfmAcoustic = 51.4 dBA

### **Construction:**

Venturi: Plastic, Black, UL 94V-0 Propeller: Plastic, Black, UL 94V-0

This fan is designed for continuous duty life of 55,000 hours at 70°C.

### **Life Expectancy:**

# **Additional Features**:

Brushless DC motor **Locked Rotor Protection** Polarity Protected

**Automatic Restart Capability** 

Operating Temperature: -10°C to 70°C Storage Temperature: -40°C to 85°C

#### **Termination:**

12" Lead wires, 22 AWG, UL 1061

Red = Power (+) Black = Return (-)

## **Agency Approvals:**

UL, CUL, CE

# **PQ** Curve: