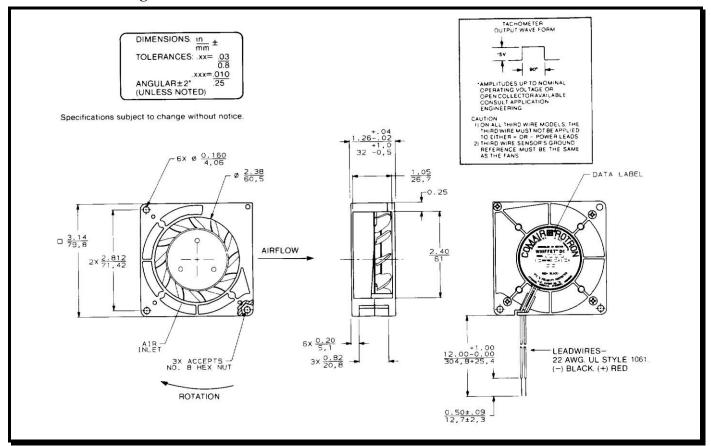

#### **Mechanical Drawing:**

#### **Termination:**

12" Lead wires, 22 AWG, UL 1061

Red = Power (+) Black = Return (-)