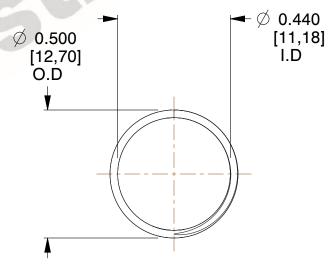

## **NOTES:**

1. Material : Stainless Steel

2. Finish: Glod Irridite

3. Ends: Closed and Ground

4. Total Coils: 10.000

Sugg. Max. Deflection: 0.200 (in)
 Sugg. Max. Load: 2.300 (lbs)

7. All Drawing Dimensions are in Inches [mm]