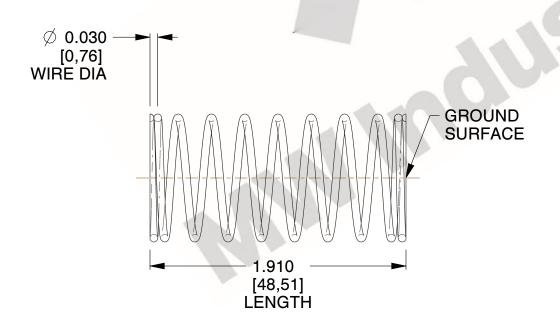

## **NOTES:**

1. Material : Stainless Steel

2. Finish: Glod Irridite

3. Ends: Closed and Ground

4. Total Coils: 10.000

Sugg. Max. Deflection: 0.200 (in)
 Sugg. Max. Load: 2.300 (lbs)

7. All Drawing Dimensions are in Inches [mm]