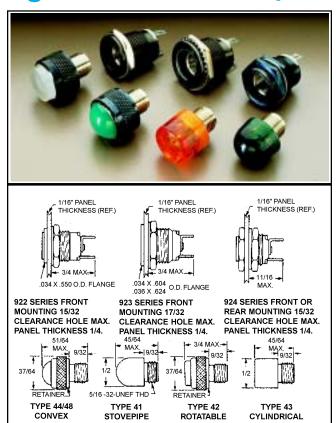

## 922, 923 & 924 Midget Flanged Incandescent Lampholders

## Overiew

The 922, 923 and 924 Series are relampable midget flanged base lampholders. The mating lens cap accepts a T-1 3/4 midget flanged base incandescent lamp, held in the lens assembly by means of a friction fit which insures good contact and prevents the lamp from falling out when the lens is removed. A Littelites Lens Cap Assembly must be used with the holder to hold the lamp in proper relationship to the socket contact.

## **Specifications**

**Housing:** Brass. Black nickel finish standard. Bright nickel or chrome finish optional.

Internal Tooth Lockwasher: Nickel-plated finish.

Hex Nut: Brass. 922 and 923 Series: Bright nickel finish.

924 Series: Same finish as housing finish.

**Terminals:** Brass. Tin-plated with elongated slot (3/64" x 3/32"). Tapered to accept a quick-connect receptacle. Center contact marked +.

Socket: Brass. Bright nickel-plated.

Lens: Heat resistant, high strength polycarbonate.

Lens Marking: Flat rotatable lenses may be stamped.

Contact factory.

Lens Barrel: Brass. Nickel-plated.

Lens Retainer: Brass. Black nickel finish. Bright nickel or