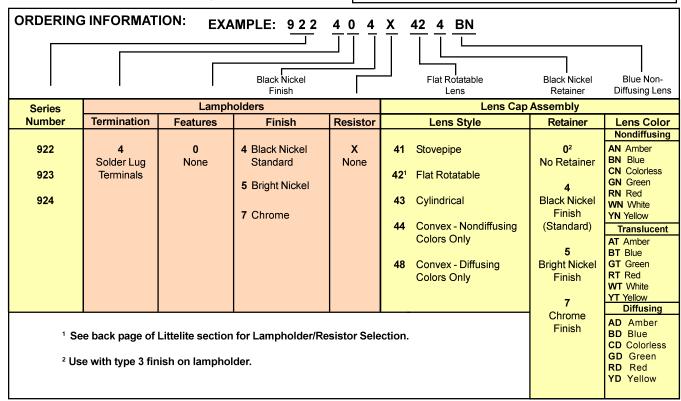

## **Specifications**

**Housing:** Brass. Black nickel finish standard. Bright nickel or chrome finish optional.

Internal Tooth Lockwasher: Nickel-plated finish.

Hex Nut: Brass. 922 and 923 Series: Bright nickel finish.

924 Series: Same finish as housing finish.

**Terminals:** Brass. Tin-plated with elongated slot (3/64" x 3/32"). Tapered to accept a quick-connect receptacle. Center contact marked +.

Socket: Brass. Bright nickel-plated.

Lens: Heat resistant, high strength polycarbonate.

Lens Marking: Flat rotatable lenses may be stamped.

Contact factory.

Lens Barrel: Brass. Nickel-plated.

Lens Retainer: Brass. Black nickel finish. Bright nickel or