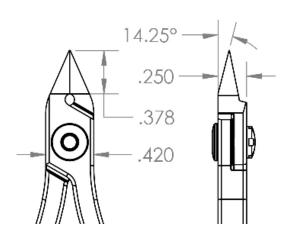

Precision Level ★★★★★

Material

Surface Resistivity
Shape
Taper Head
Type of Cut
Lazer Flush

• Group Cutting Tools

• Cutting Capacity 50 - 20 AWG / .001 - .032" / .03 - .88 mm

Carbon

Blade Angle
Blade Length
Body Width
Body Height
OAL
14.25°
38" (9.5mm)
0.42" (10.5mm)
25" (6.25mm)
4.5" (112.5mm)