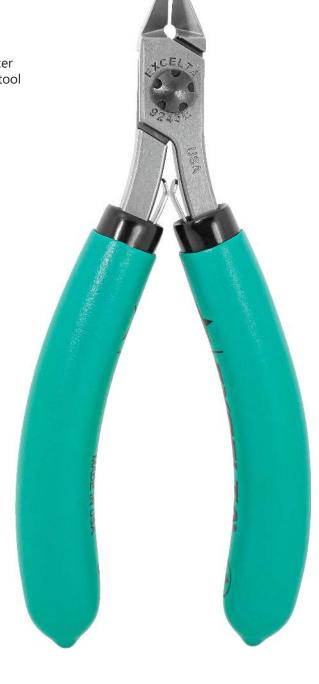

## **TECHNICAL DATA SHEET**

Part#: 9245E

Cutters - Medium Taper Head -★★★★- Carbon Steel

The 9245E five star Lazer Line® medium tapered optimum flush cutter has a cutting capacity of .001" - .032" soft wire. It is made of carbon tool steel with induction hardened cutting blades to RHC 63-65. The CNC machining allows the joint surfaces to be perfect to allow for long life. The dual leaf springs provide smooth action.