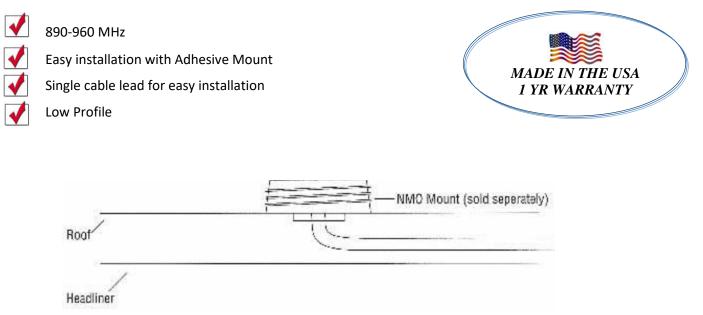

## Model NMO925W Low Profile Antenna

| Mechanical Specifications | NMO925W                                                                                    |
|---------------------------|--------------------------------------------------------------------------------------------|
| Height                    | 5/8"                                                                                       |
| Diameter                  | 7.5″                                                                                       |
| Cable Length              | 3 Ft                                                                                       |
| Connector                 | BNC M                                                                                      |
| Mounting Hardware         | The NMO mount<br>models are compatible<br>with any<br>standard 3/4"<br>Motorola-type mount |
| Radome                    | White                                                                                      |
| Temperature               | -40° to +180° F                                                                            |