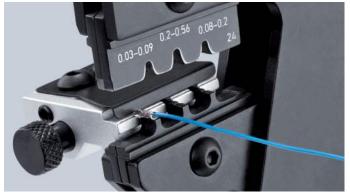

## **97** 43

- > just one tool for almost 1,000 crimping applications
- > parallel crimping die movement
- repetitive, high crimping quality due to precision dies and integral lock (self-releasing mechanism)
- > crimping pressure has been set precisely (calibrated) in the factory
- > optimum transmission of force due to lever action for fatigue-reduced operation
- > comfortable handle design
- > different locators for precise positioning of the connectors
- > additional crimp dies available upon request
- > chrome vanadium electric steel in special quality; oil-hardened

#### 97 43 06

With attached crimping dies for insulated terminals and plug connectors

| Product Number | Packaging | <b>←→</b><br>Inch<br>mm |                                                                                                                                                                                                                                                                                                                                                                                                                                                                                                                                                                                                                                                                                                                                                                                                                                                                                                                                                                                                                                                                                                                                                                                                                                                                                                                                                                                                                                                                                                                                                                                                                                                                                                                                                                                                                                                                                                                                                                                                                                                                                                                                |          | Pliers    | Handles               | Applications                                                                                            | Capacity<br>mm <sup>2</sup> | Number of<br>crimping<br>positions | ۲۵<br>Ibs |
|----------------|-----------|-------------------------|--------------------------------------------------------------------------------------------------------------------------------------------------------------------------------------------------------------------------------------------------------------------------------------------------------------------------------------------------------------------------------------------------------------------------------------------------------------------------------------------------------------------------------------------------------------------------------------------------------------------------------------------------------------------------------------------------------------------------------------------------------------------------------------------------------------------------------------------------------------------------------------------------------------------------------------------------------------------------------------------------------------------------------------------------------------------------------------------------------------------------------------------------------------------------------------------------------------------------------------------------------------------------------------------------------------------------------------------------------------------------------------------------------------------------------------------------------------------------------------------------------------------------------------------------------------------------------------------------------------------------------------------------------------------------------------------------------------------------------------------------------------------------------------------------------------------------------------------------------------------------------------------------------------------------------------------------------------------------------------------------------------------------------------------------------------------------------------------------------------------------------|----------|-----------|-----------------------|---------------------------------------------------------------------------------------------------------|-----------------------------|------------------------------------|-----------|
| 97 43 05       |           | <mark>8</mark><br>200   | 1 and a start of the start of t | <b>~</b> | burnished | multi-component grips | Crimp System Pliers for non-<br>insulated open plug-type connectors<br>(4.8 and 6.3 mm connector width) | 0.5 - 6.0                   | 3                                  | 1.33      |
| 97 43 06       |           | <mark>8</mark><br>200   | A 🥟                                                                                                                                                                                                                                                                                                                                                                                                                                                                                                                                                                                                                                                                                                                                                                                                                                                                                                                                                                                                                                                                                                                                                                                                                                                                                                                                                                                                                                                                                                                                                                                                                                                                                                                                                                                                                                                                                                                                                                                                                                                                                                                            |          | burnished | multi-component grips | Crimp System Pliers for insulated terminals and plug connectors                                         | 0.5 - 6.0                   | 3                                  | 1.35      |
| 97 43 200      |           | <mark>8</mark><br>200   | -                                                                                                                                                                                                                                                                                                                                                                                                                                                                                                                                                                                                                                                                                                                                                                                                                                                                                                                                                                                                                                                                                                                                                                                                                                                                                                                                                                                                                                                                                                                                                                                                                                                                                                                                                                                                                                                                                                                                                                                                                                                                                                                              | MM       | burnished | multi-component grips | See crimp die profile table                                                                             | -                           | -                                  | 1.25      |
| 97 43 200 A    |           | <mark>8</mark><br>200   | -                                                                                                                                                                                                                                                                                                                                                                                                                                                                                                                                                                                                                                                                                                                                                                                                                                                                                                                                                                                                                                                                                                                                                                                                                                                                                                                                                                                                                                                                                                                                                                                                                                                                                                                                                                                                                                                                                                                                                                                                                                                                                                                              | MM       | burnished | multi-component grips | See crimp die profile table                                                                             | -                           | -                                  | 1.26      |