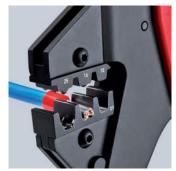

97 43 200 with crimping dies 97 49 06 for insulated terminals, plug connectors and butt connectors

97 43 200 with crimping dies 97 49 09 for ferrules (end sleeves)

97 43 400 Crimp System Pliers with crimp dies 97 49 24 and locator 97 49 93 for D-Sub plugs

#### 97 43 05

With attached crimping dies for non-insulated open plug-type connectors (4.8 and 6.3 mm connector width)