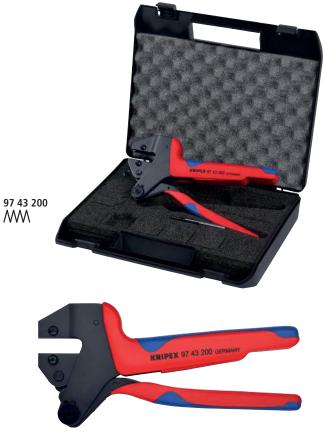

### 97 43 200

In a plastic case; foam insert with recesses for crimping dies and locators; with service tool (hexagonal key), screws and nuts; without crimping dies

#### 97 43 200 A

Pliers without crimping dies, without case