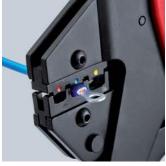

97 43 200 with crimping dies 97 49 06 for insulated terminals, plug connectors and butt connectors

97 43 200 with crimping dies 97 49 09 for ferrules (end sleeves)

97 43 400 Crimp System Pliers with crimp dies 97 49 24 and locator 97 49 93 for D-Sub plugs

#### 97 43 06

With attached crimping dies for insulated terminals and plug connectors

| Product Number | Packaging | <b>←→</b><br>Inch<br>mm |                                                                                                                                                                                                                                                                                                                                                                                                                                                                                                                                                                                                                                                                                                                                                                                                                                                                                                                                                                                                                                                                                                                                                                                                                                                                                                                                                                                                                                                                                                                                                                                                                                                                                                                                                                                                                                                                                                                                                                                                                                                                                                                                |          | Pliers    | Handles               | Applications                                                                                            | Capacity<br>mm <sup>2</sup> | Number of<br>crimping<br>positions | ۲۵<br>Ibs |
|----------------|-----------|-------------------------|--------------------------------------------------------------------------------------------------------------------------------------------------------------------------------------------------------------------------------------------------------------------------------------------------------------------------------------------------------------------------------------------------------------------------------------------------------------------------------------------------------------------------------------------------------------------------------------------------------------------------------------------------------------------------------------------------------------------------------------------------------------------------------------------------------------------------------------------------------------------------------------------------------------------------------------------------------------------------------------------------------------------------------------------------------------------------------------------------------------------------------------------------------------------------------------------------------------------------------------------------------------------------------------------------------------------------------------------------------------------------------------------------------------------------------------------------------------------------------------------------------------------------------------------------------------------------------------------------------------------------------------------------------------------------------------------------------------------------------------------------------------------------------------------------------------------------------------------------------------------------------------------------------------------------------------------------------------------------------------------------------------------------------------------------------------------------------------------------------------------------------|----------|-----------|-----------------------|---------------------------------------------------------------------------------------------------------|-----------------------------|------------------------------------|-----------|
| 97 43 05       |           | <mark>8</mark><br>200   | 1 and a start of the start of t | <b>~</b> | burnished | multi-component grips | Crimp System Pliers for non-<br>insulated open plug-type connectors<br>(4.8 and 6.3 mm connector width) | 0.5 - 6.0                   | 3                                  | 1.33      |
| 97 43 06       |           | <mark>8</mark><br>200   | A 🥟                                                                                                                                                                                                                                                                                                                                                                                                                                                                                                                                                                                                                                                                                                                                                                                                                                                                                                                                                                                                                                                                                                                                                                                                                                                                                                                                                                                                                                                                                                                                                                                                                                                                                                                                                                                                                                                                                                                                                                                                                                                                                                                            |          | burnished | multi-component grips | Crimp System Pliers for insulated terminals and plug connectors                                         | 0.5 - 6.0                   | 3                                  | 1.35      |
| 97 43 200      |           | <mark>8</mark><br>200   | -                                                                                                                                                                                                                                                                                                                                                                                                                                                                                                                                                                                                                                                                                                                                                                                                                                                                                                                                                                                                                                                                                                                                                                                                                                                                                                                                                                                                                                                                                                                                                                                                                                                                                                                                                                                                                                                                                                                                                                                                                                                                                                                              | MM       | burnished | multi-component grips | See crimp die profile table                                                                             | -                           | -                                  | 1.25      |
| 97 43 200 A    |           | <mark>8</mark><br>200   | -                                                                                                                                                                                                                                                                                                                                                                                                                                                                                                                                                                                                                                                                                                                                                                                                                                                                                                                                                                                                                                                                                                                                                                                                                                                                                                                                                                                                                                                                                                                                                                                                                                                                                                                                                                                                                                                                                                                                                                                                                                                                                                                              | MM       | burnished | multi-component grips | See crimp die profile table                                                                             | -                           | -                                  | 1.26      |