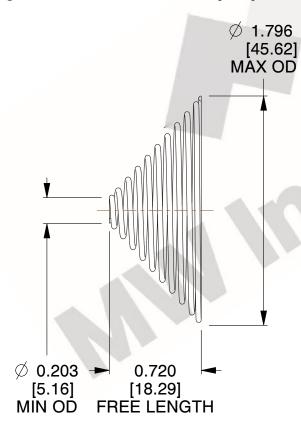

## **NOTES:**

Material : Stainless Steel
Total Coils : 10.300

3. Solid Height: 0.450 (in)

4. Finish: ZĬNC

5. Ends: Closed & Ground

6. All Drawing Dimensions are in Inches [mm]

This file and any associated information and specifications are provided for reference and evaluation purposes only, and is subject to change without notice. MW Industries makes no representations, warranties or guarantees as to the appropriateness, accuracy, completeness, or suitability for any purpose, of the file, information or specifications. You are solely responsible for the use of the file, information or specifications.