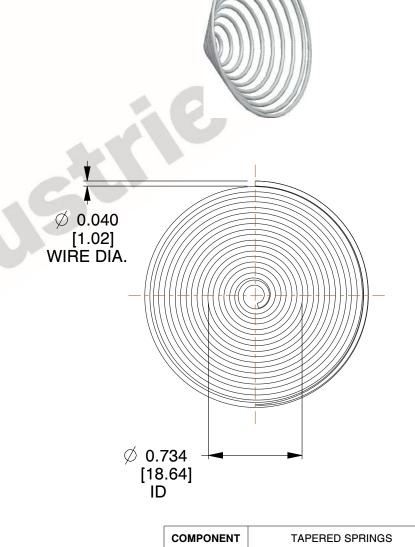

## **NOTES:**

Material : Stainless Steel
Total Coils : 10.300

3. Solid Height: 0.450 (in)

4. Finish: ZĬNC

5. Ends: Closed & Ground

6. All Drawing Dimensions are in Inches [mm]

This file and any associated information and specifications are provided for reference and evaluation purposes only, and is subject to change without notice. MW Industries makes no representations, warranties or guarantees as to the appropriateness, accuracy, completeness, or suitability for any purpose, of the file, information or specifications. You are solely responsible for the use of the file, information or specifications.

SCALE

1.330

**TA-2204CS** 

**TAPERED SPRINGS** 

UNIT

INCH [mm]

SHEET 1 of 1

www.mwcomponents.com