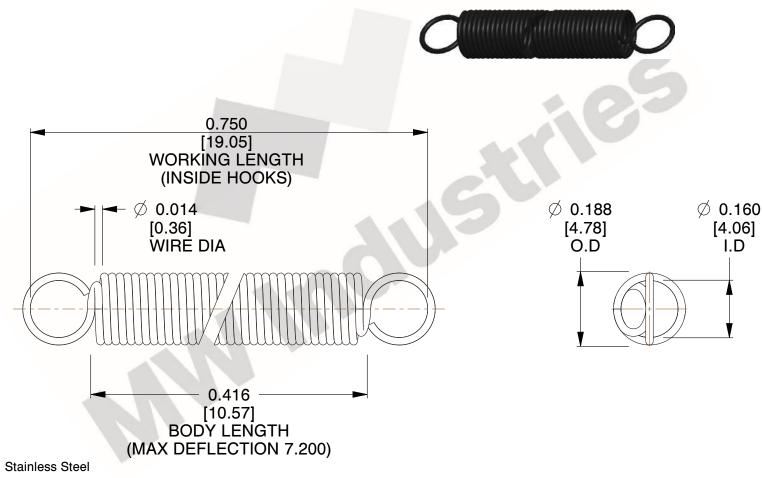

NOTES:

1. Material: Stainless Steel

2. Finish:

3. Sugg Max. Load: 0.550 (lbs) 4. Sugg Max. Deflection: 7.200 (in)

5. All Drawing Dimensions are in Inches [mm]

6. Coil

This file and any associated information and specifications are provided for reference and evaluation purposes only, and is subject to change without notice. MW Industries makes no representations, warranties or guarantees as to the appropriateness, accuracy, completeness, or suitability for any purpose, of the file, information or specifications. You are solely responsible for the use of the file, information or specifications.

> SCALE 3.000

COMPONENT **SPRINGS** UNIT **ZZ3-11** INCH [mm] SHEET **EXTENSION SPRINGS** 1 of 1