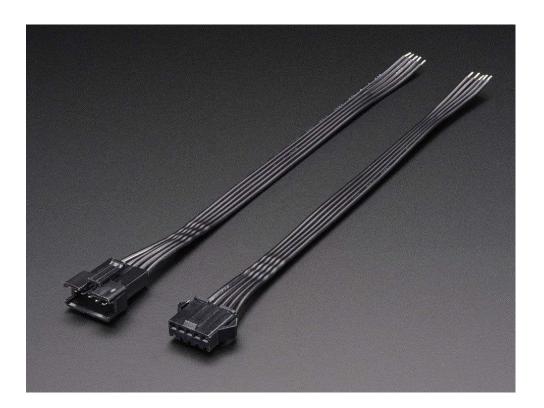

## . Description

These 5-wire cables are 168mm (6.6") long and come as a set. One cable has a JST SM type connector plug on the end. The other cable has a matching JST SM type receptacle connector. They are good for whenever you have 5 wires you want to be able to plug and unplug. We like the solid and compact nature of these connectors and the latch that keeps the cable from coming apart easily. For more information, check the JST SM connector datasheet

Each order receives one of each connector. Wires are 22 American wire gauge.