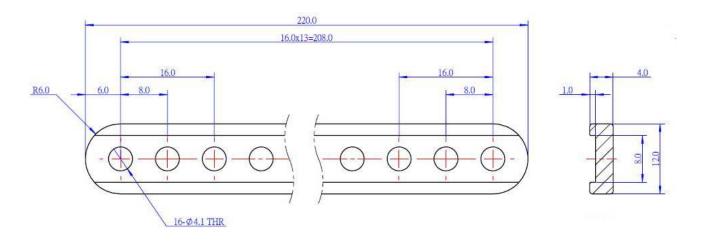

# Size Chart (mm):

| Specifications     |                                      |
|--------------------|--------------------------------------|
| SKU                | 60725                                |
| Material           | 6061 Aluminum                        |
| Diameter of holes  | 4mm                                  |
| Cross-section area | 4 x 12mm                             |
| Length             | 220mm                                |
| Package content    | 4 x Beam 0412-220                    |
| Dimension          | 220 x 12 x 4mm (8.66 x 0.47 x 0.16") |
| Net Weight         | 82.4g (2.91oz)                       |

#### Design & Material

- Compatible with most Makeblock motions and structure components;
- Made from heavy-duty 6061 aluminum extrusion with anodized surface for long-time use;
- With 4mm diameter through-holes on 16mm increments.