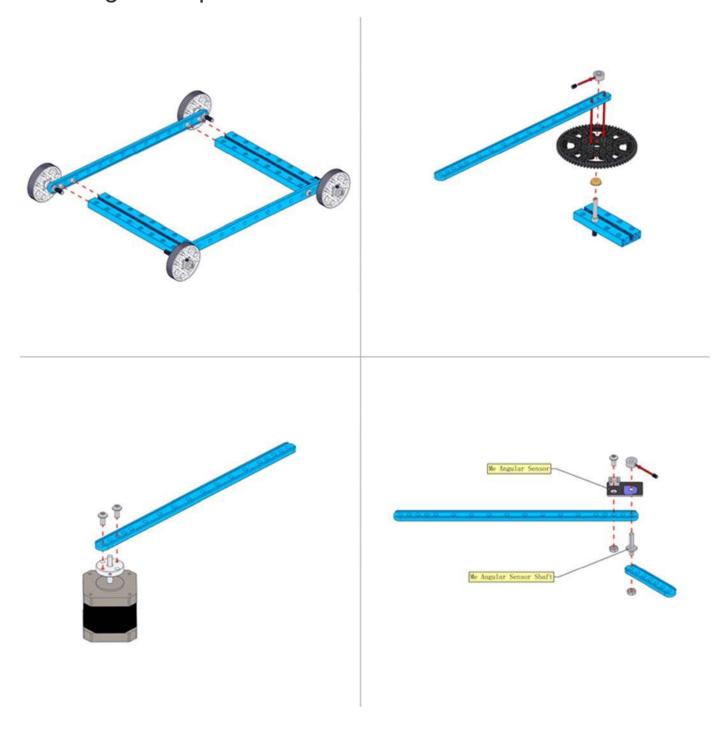

### **Building Examples:**

#### Versatile Usage

- Works perfectly with Plastic Gear, Timing Pulley, other wheel-related parts, and motor shafts;
- Build various linking-rod structures thru different combinations;
- Can be used with angular sensor to enables angle feedback between 2 linking-rod parts;
- Equipped with slots for easy and flexible connection with Beam 0808 & 0824.