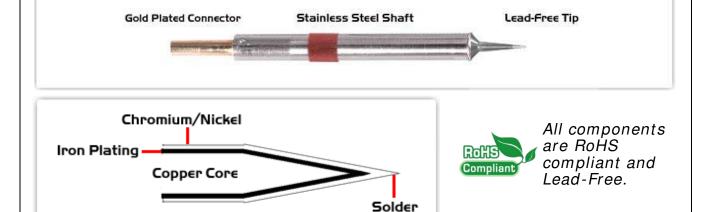

## Material Composition

<sup>1</sup> Easy Braid Co. tip cartridges will typically idle within a temperature range of +/-1.1°C. However, there is variation in idle temperature across tip geometries within an individual temperature series. Easy Braid Co. offers a wide variety of tip geometries from 0.25mm fine point tip to 5mm chisel. The length and geometry of a tip will have an influence on the tip idle temperature. To accurately measure idle temperature it will depend greatly on the measurement method, technique and equipment used. Two different methods or the use of alternative equipment will produce different test results.