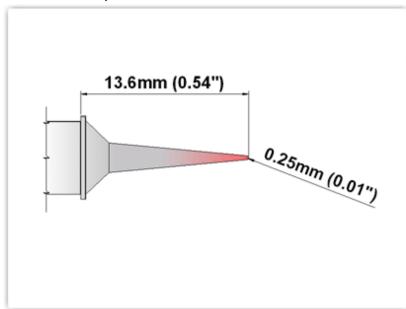

## EK80MF003

Micro Fine 0.25mm (0.01")

Tip Style: Micro Fine
Tip Width: 0.25mm (0.01")
Tip Length: 13.60mm (0.54")

80 Type Cartridge<sup>1</sup>: 420°C - 475°C

RoHS Compliant<sup>2</sup> / Lead Free: YES

For Use With: EB-2000S, PS900 w/SHP-K, MFR-PS1100/MFR-PS2200 w/SHP-KM