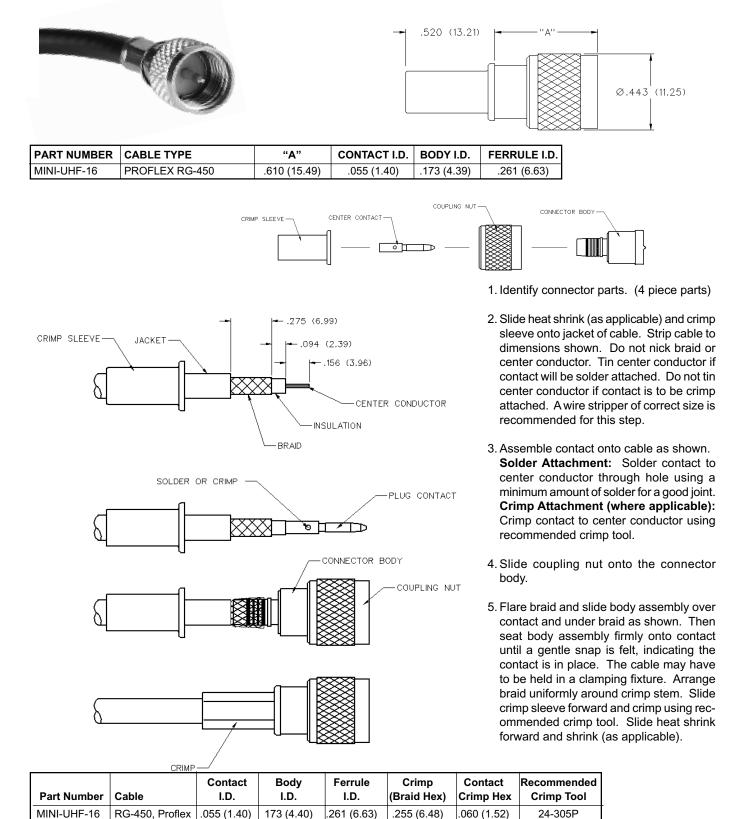

INCHES (MILLIMETERS) CUSTOMER DRAWINGS AVAILABLE UPON REQUEST

## Mini-UHF Straight Crimp Type Plug -Solder or Crimp Contact



# **Mini-UHF Connectors**

Specifications



Mini UHF connectors are low cost, general purpose units designed for low frequency system applications. These commercial quality connectors are equipped with threaded coupling interfaces for secure and reliable connections. The Standard UHF and Mini UHF connectors are not intermateable.

## Specifications\*

MINI UHF Electrical Characteristics Impedance: Nonconstant Frequency range: 0-2 GHz Working voltage: 500 volts RMS at sea level Dielectric withstanding voltage: 1500 volts RMS at sea level Insulation resistance: 5000 megohms minimum

**Environmental Characteristics** Recommended temperature range: -55°C to +85°C

### **Mechanical Characteristics**

Durability: 500 cycles Cable retention: 20 lbs., RG-58 C/U cable

#### Materials

Body and c