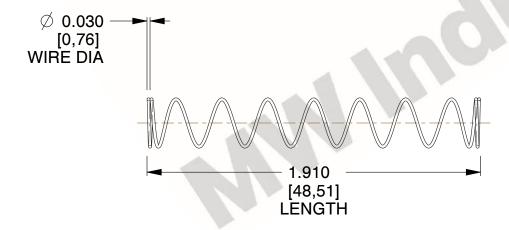

## **NOTES:**

1. Material : Spring Steel 2. Finish : Glod Irridite

3. Ends: Closed

4. Total Coils: 10.000

5. Sugg. Max. Deflection: 2.500 (in)6. Sugg. Max. Load: 2.300 (lbs)

7. All Drawing Dimensions are in Inches [mm]