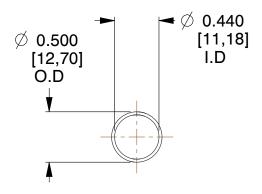

## **NOTES:**

1. Material : Spring Steel 2. Finish : Glod Irridite

3. Ends: Closed

4. Total Coils: 10.000

5. Sugg. Max. Deflection: 2.500 (in)6. Sugg. Max. Load: 2.300 (lbs)

7. All Drawing Dimensions are in Inches [mm]