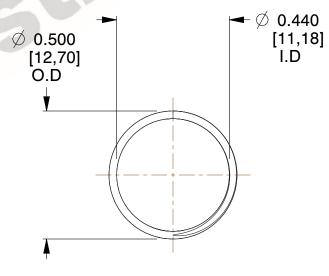

## **NOTES:**

1. Material : Stainless Steel

2. Finish: Glod Irridite

3. Ends: Closed and Ground

4. Total Coils: 10.000

5. Sugg. Max. Deflection: 0.460 (in)

6. Sugg. Max. Load : 2.300 (lbs)

7. All Drawing Dimensions are in Inches [mm]

SCALE

2.667

COMPONENT SPRINGS

11772

COMPRESSION SPRINGS

UNIT
INCH [mm]
SHEET