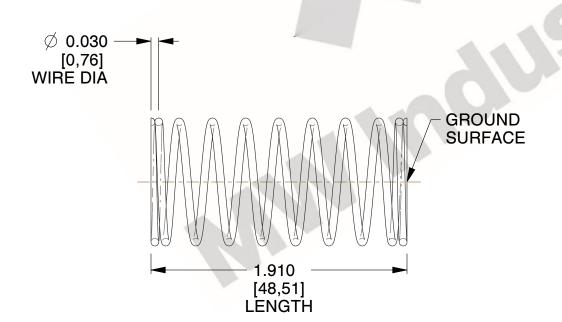

## **NOTES:**

1. Material : Stainless Steel

2. Finish: Glod Irridite

3. Ends: Closed and Ground

4. Total Coils: 10.000

5. Sugg. Max. Deflection: 0.460 (in)

6. Sugg. Max. Load : 2.300 (lbs)

7. All Drawing Dimensions are in Inches [mm]

SCALE

2.667

COMPONENT SPRINGS

11772

COMPRESSION SPRINGS

UNIT
INCH [mm]
SHEET