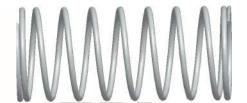

## **NOTES:**

1. Material: Stainless Steel 2. Finish: Glod Irridite

3. Ends: Closed and Ground

4. Total Coils: 10.000

5. Sugg. Max. Deflection: 0.320 (in) 6. Sugg. Max. Load : 2.300 (lbs)

7. All Drawing Dimensions are in Inches [mm]