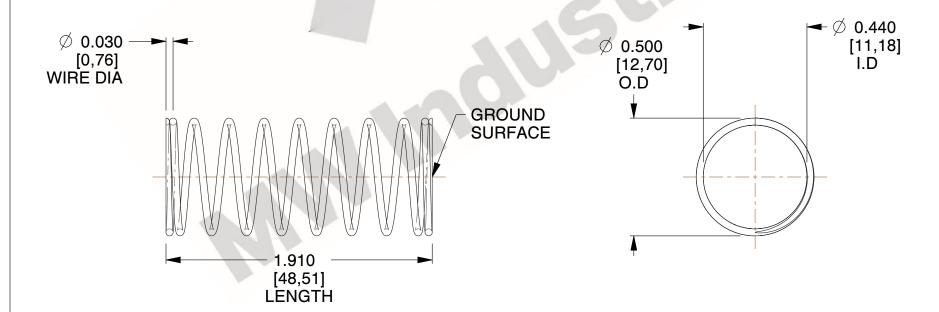

## **NOTES:**

1. Material: Stainless Steel 2. Finish: Glod Irridite

3. Ends: Closed and Ground

4. Total Coils: 10.000

5. Sugg. Max. Deflection: 0.320 (in) 6. Sugg. Max. Load : 2.300 (lbs)

7. All Drawing Dimensions are in Inches [mm]

SCALE

2.454

COMPONENT 11772 **COMPRESSION SPRINGS** 

UNIT INCH [mm] SHEET

1 of 1

**SPRINGS**